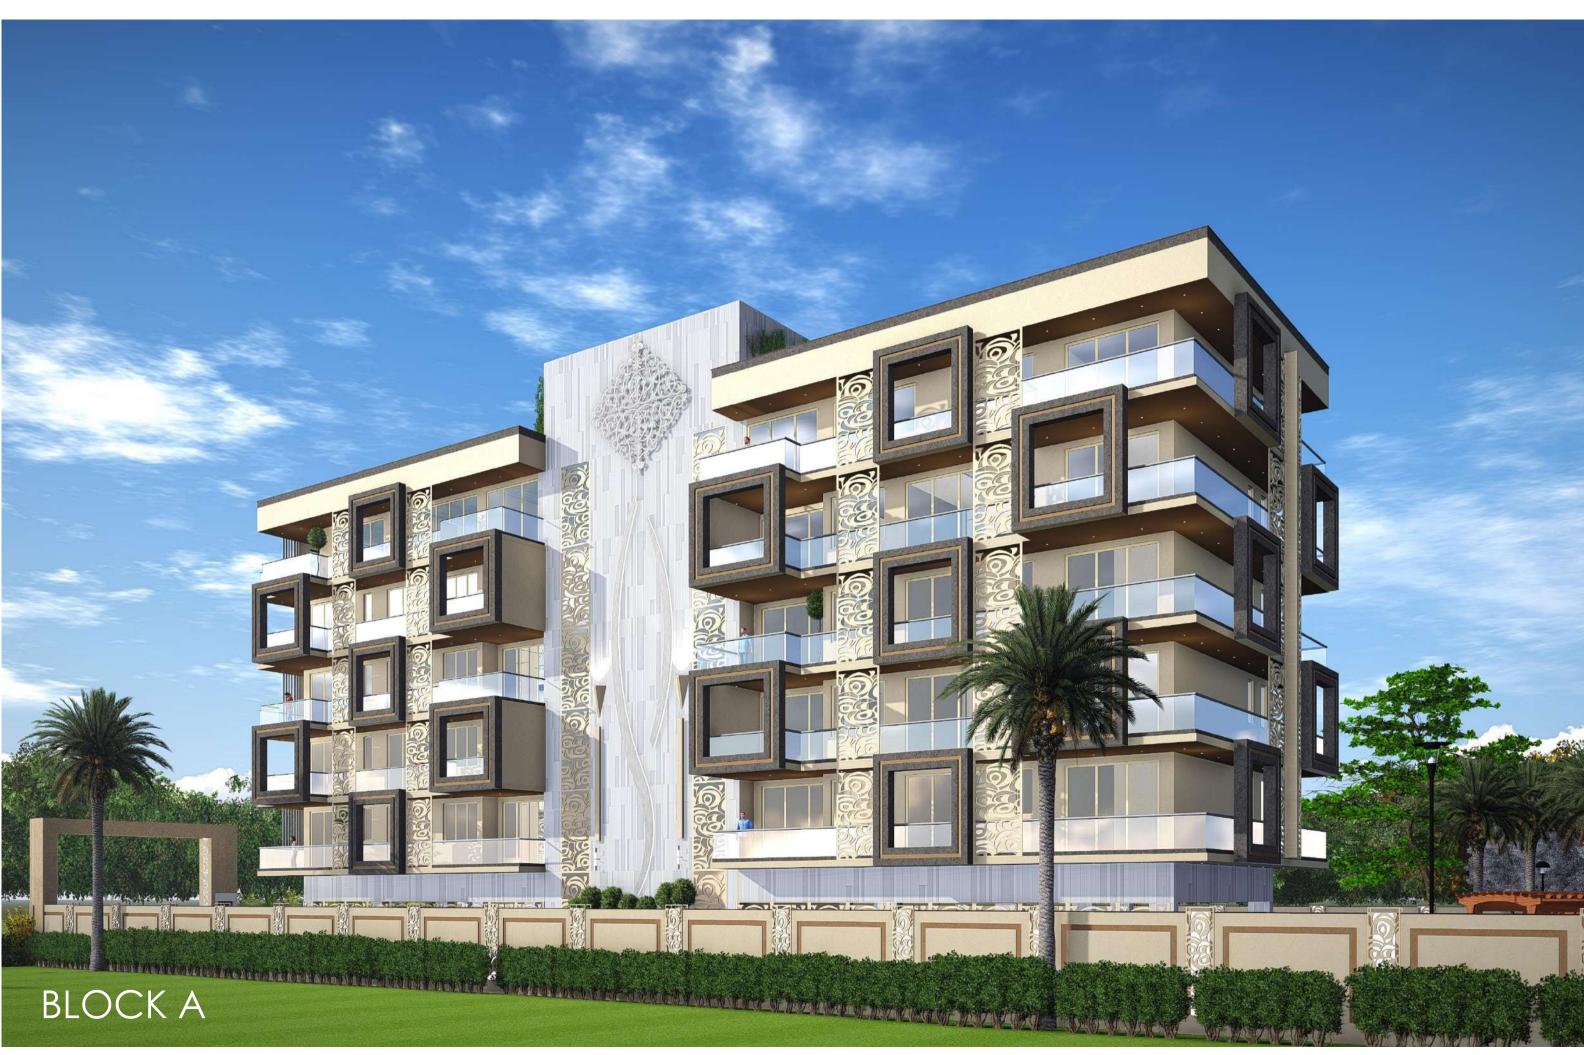

This project consist of two blocks:

Block A with stilt parking + 5 floors, and

Block B has basement and stilt parking + 12 floors.

#### BLOCK A: D-01 (3 BHK + STUDY ROOM)

BUILT UP AREA = 2804.75 SQ.FT. CARPET AREA = 1754.52 SQ.FT.

Park View offers a 3 BHK flat with a study room in Block A: D-01...

#### Areas included:

- Spacious Living Room
- Family Lounge
- Dining Area & Kitchen
- 3 Bedrooms with En-Suite
- Study Room
- Powder Washroom
- Service & other Balconies

TYPICAL FLOOR PLAN