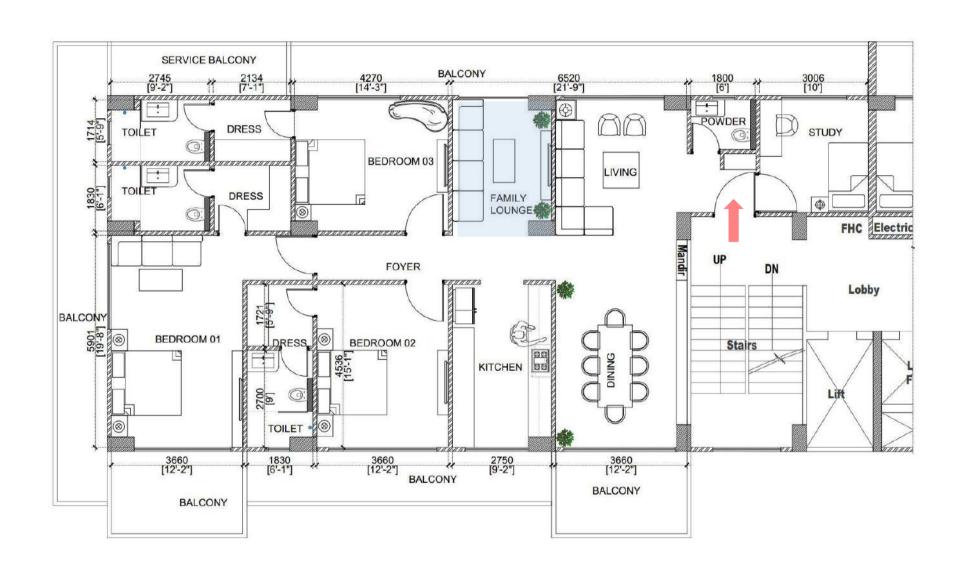

#### BLOCK A: D-01 (3 BHK + STUDY ROOM)

BUILT UP AREA = 2804.75 SQ.FT. CARPET AREA = 1754.52 SQ.FT.

Park View offers a 3 BHK flat with a study room in Block A: D-01...

#### Areas included:

- Spacious Living Room
- Family Lounge
- Dining Area & Kitchen
- 3 Bedrooms with En-Suite
- Study Room
- Powder Washroom
- Service & other Balconies

TYPICAL FLOOR PLAN

#### LIVING ROOM

BALCONY SIDE (12'2" X 16'9")

- There are series of efficient space planning techniques utilized to carve out meaningful representation of the space that you see around.
- Wide glazing brings maximum daylight and ventilation
- Light up the sky, or at least your living room, with an eye-catching modern chandelier.

### FAMILY LOUNGE (9'3" X 12'7")

 Create a lot of memories in your amazing and comfortable family lounge that will definitely make everyone happy.

### DINING AREA (12'2" X 15'6")

- Your home's dining area is the key to great getting-together moments.
- It can be designed to show combination of different materials, patterns, and colours, that will come out together perfectly.
- Enjoy an intimate gathering with family and friends.

#### SPACIOUS KITCHEN (9'2" X 15'6")

- The kitchens aren't just a place to prepare, cook and store food they are the heart of your home.
- It is equipped with state-of-the-art craftsman-made modular units from Godrej Interio or equivalent.
- Every detail is minutely thought upon while designing the kitchen including a chimney, tall unit for your appliances, sink and a basin double tap mixer.

## STUDY ROOM (10' X 10'6")

- Everyone has to bring work home with them at some time and getting a dedicated spot for home office adds extra edge to your home.
- Even the kids need an area to sit and concentrate on homework or do computer research.
- Whatever your needs may be, Park View provides you an option to select a flat with dedicated study room and connected washroom.

## POWDER WASHROOM (6' X 4'7")

Behind the closed doors connecting with the living room, there is an attractive bathroom for guests.

\* Artistic impression may differ from actual