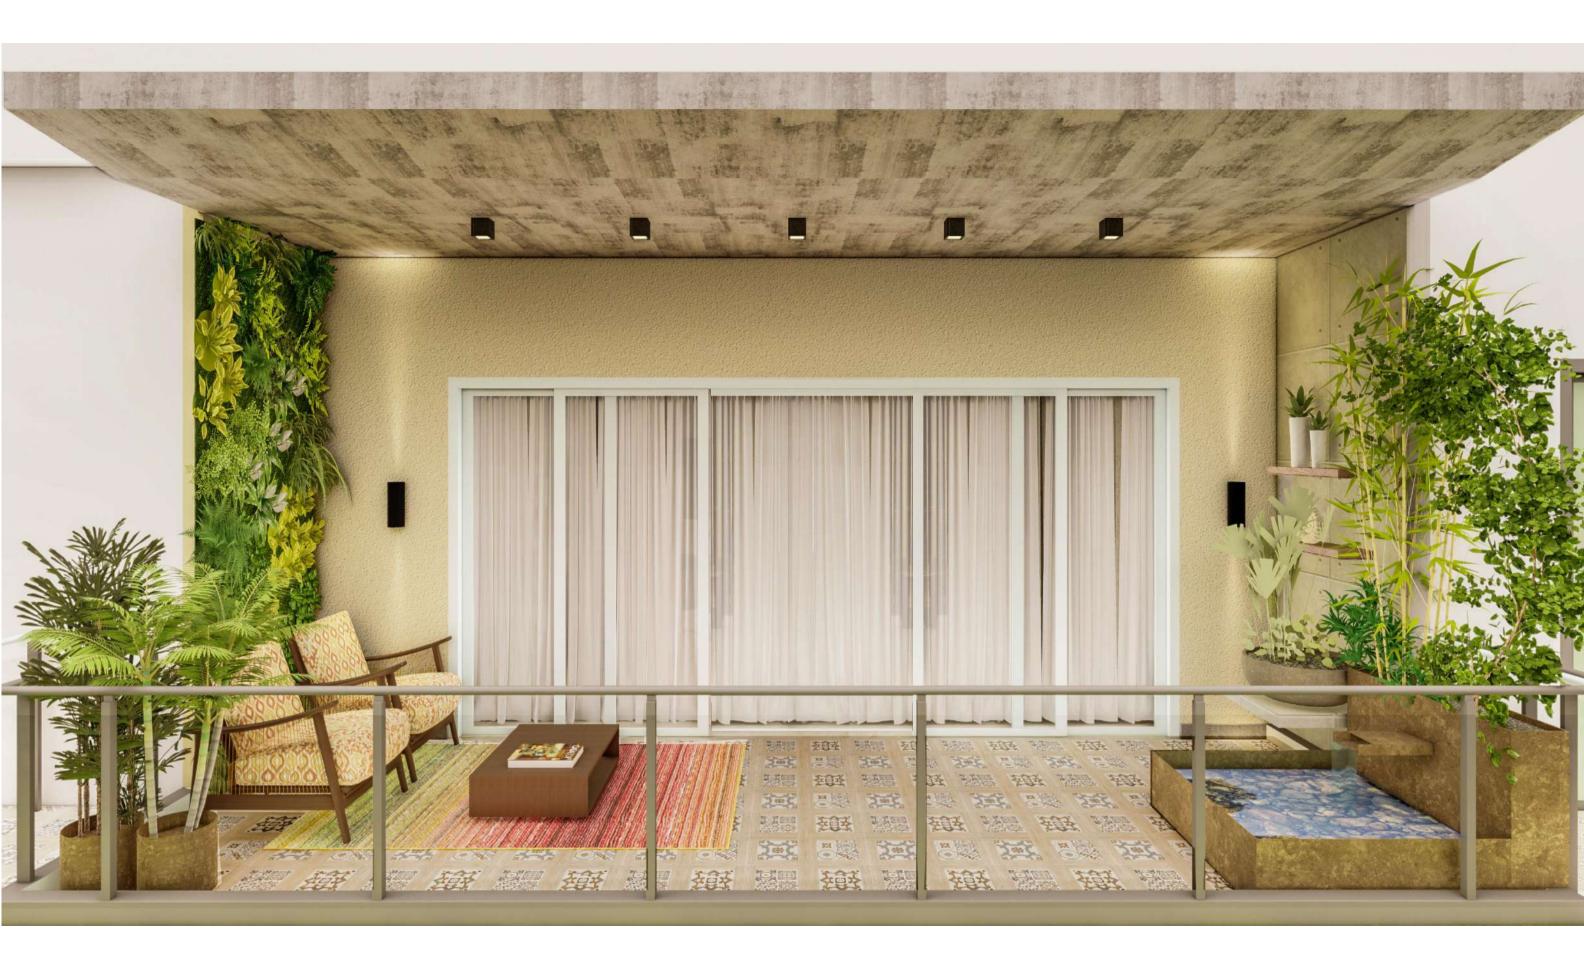

## BALCONY CONNECTED WITH LIVING ROOM (52' X 4'7")

## BALCONY CONNECTED WITH DINING ROOM (12'2" X 7'7")

- Step outside on your balcony and take advantage of that extra outdoor space.
- It is a great place to zap stress, be creative, and enjoy good time with family and friends.
- Spacious balcony can give you the perfect opportunity to practice basic yoga or sit and meditate to relax your body and mind.