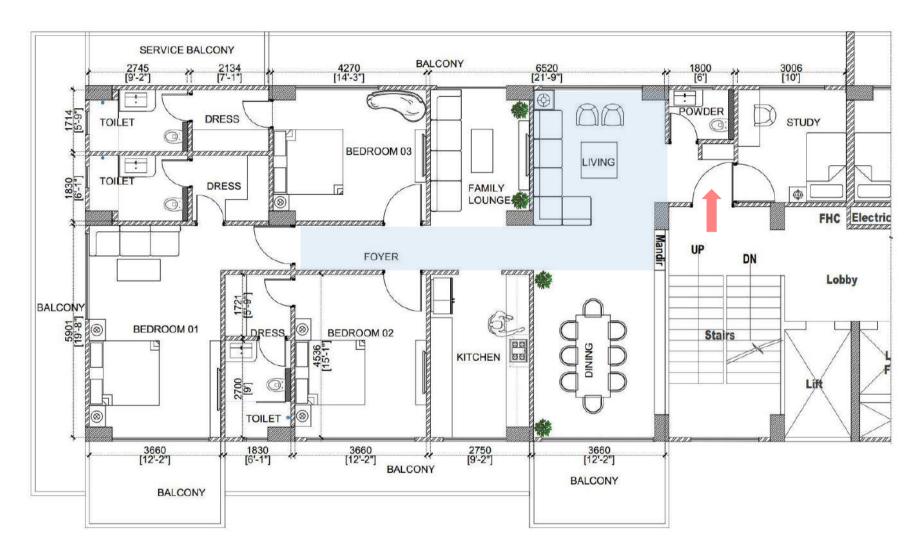

#### BLOCK A: D-01 (3 BHK + STUDY ROOM)

BUILT UP AREA = 2804.75 SQ.FT. CARPET AREA = 1754.52 SQ.FT.

Park View offers a 3 BHK flat with a study room in Block A: D-01...

#### Areas included:

- Spacious Living Room
- Family Lounge
- Dining Area & Kitchen
- 3 Bedrooms with En-Suite
- Study Room
- Powder Washroom
- Service & other Balconies

TYPICAL FLOOR PLAN

#### LIVING ROOM

BALCONY SIDE (12'2" X 16'9")

- There are series of efficient space planning techniques utilized to carve out meaningful representation of the space that you see around.
- Wide glazing brings maximum daylight and ventilation
- Light up the sky, or at least your living room, with an eye-catching modern chandelier.

### FAMILY LOUNGE (9'3" X 12'7")

 Create a lot of memories in your amazing and comfortable family lounge that will definitely make everyone happy.

### DINING AREA (12'2" X 15'6")

- Your home's dining area is the key to great getting-together moments.
- It can be designed to show combination of different materials, patterns, and colours, that will come out together perfectly.
- Enjoy an intimate gathering with family and friends.

#### SPACIOUS KITCHEN (9'2" X 15'6")

- The kitchens aren't just a place to prepare, cook and store food they are the heart of your home.
- It is equipped with state-of-the-art craftsman-made modular units from Godrej Interio or equivalent.
- Every detail is minutely thought upon while designing the kitchen including a chimney, tall unit for your appliances, sink and a basin double tap mixer.

## STUDY ROOM (10' X 10'6")

- Everyone has to bring work home with them at some time and getting a dedicated spot for home office adds extra edge to your home.
- Even the kids need an area to sit and concentrate on homework or do computer research.
- Whatever your needs may be, Park View provides you an option to select a flat with dedicated study room and connected washroom.

## POWDER WASHROOM (6' X 4'7")

Behind the closed doors connecting with the living room, there is an attractive bathroom for guests.

\* Artistic impression may differ from actual