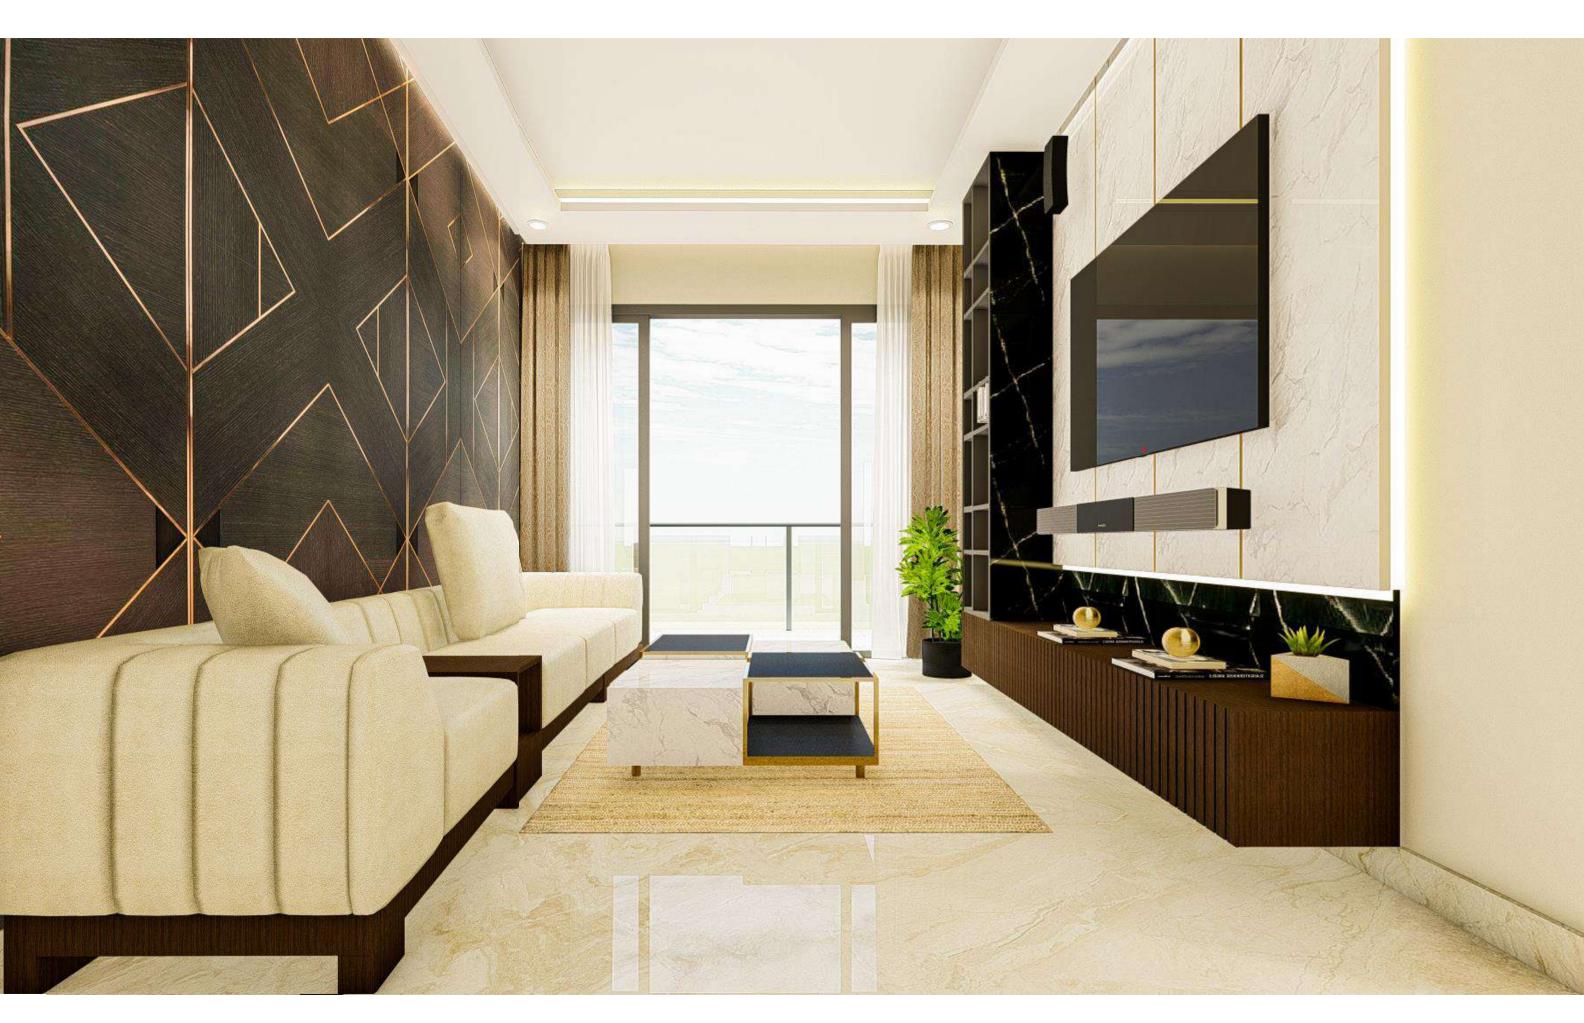

#### LIVING ROOM

BALCONY SIDE (12'2" X 16'9")

- There are series of efficient space planning techniques utilized to carve out meaningful representation of the space that you see around.
- Wide glazing brings maximum daylight and ventilation
- Light up the sky, or at least your living room, with an eye-catching modern chandelier.

27