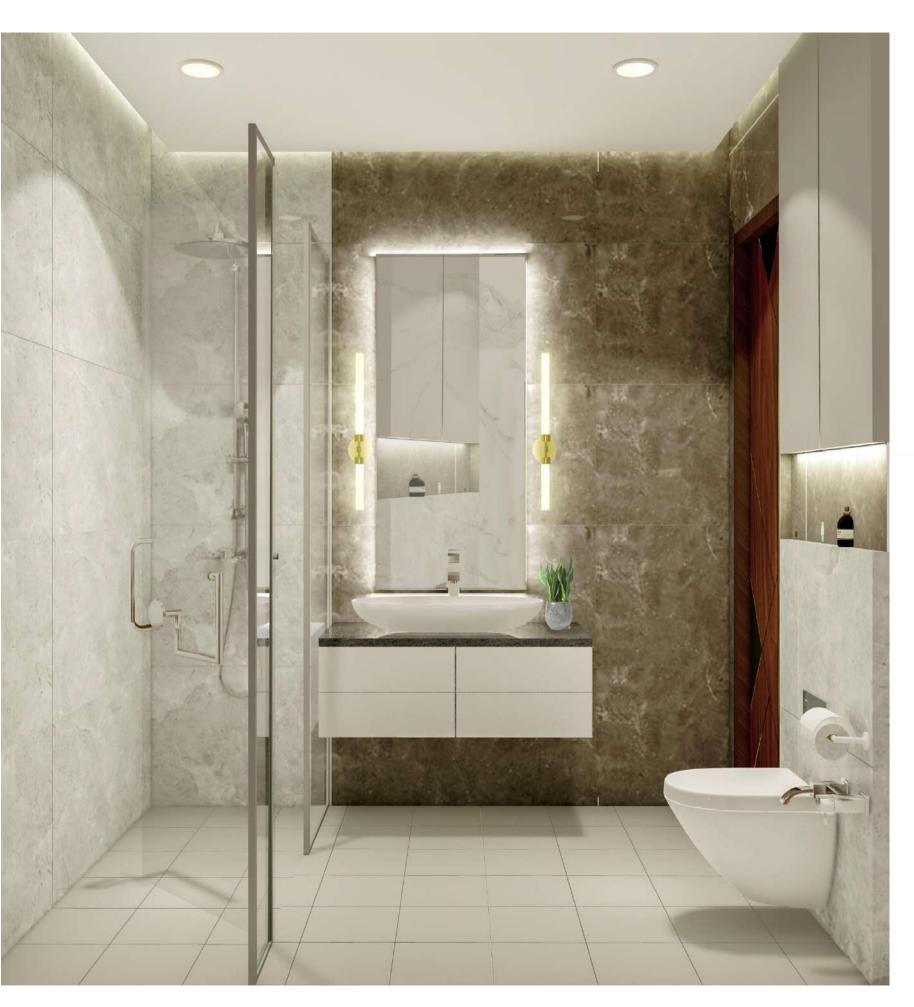

D-01 | BLOCK A | PARK VIEW

BEDROOM 02 (12'2" X 15'1")

Dress 02 (6'1" x 5'9")

Washroom 02

(6'1" X 9')

\* Artistic impression may differ from actual

BEDROOM 03 (14'3" X 12'2")

> Dress 03 (7'1" x 5'9")

WASHROOM 03
(9'2" X 5'9")

D-01 | BLOCK A | PARK VIEW