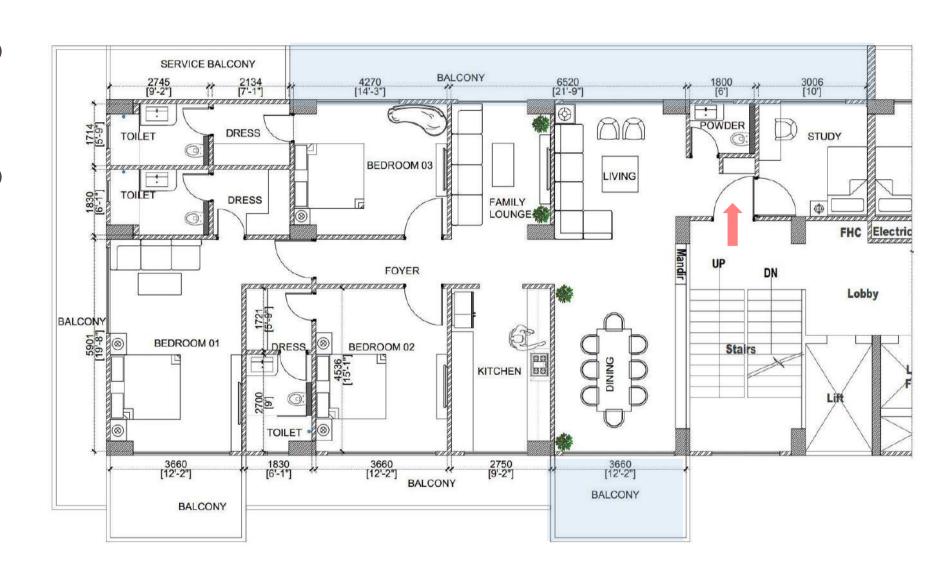

## BALCONY CONNECTED WITH LIVING ROOM (52' X 4'7")

## BALCONY CONNECTED WITH DINING ROOM (12'2" X 7'7")

- Step outside on your balcony and take advantage of that extra outdoor space.
- It is a great place to zap stress, be creative, and enjoy good time with family and friends.
- Spacious balcony can give you the perfect opportunity to practice basic yoga or sit and meditate to relax your body and mind.