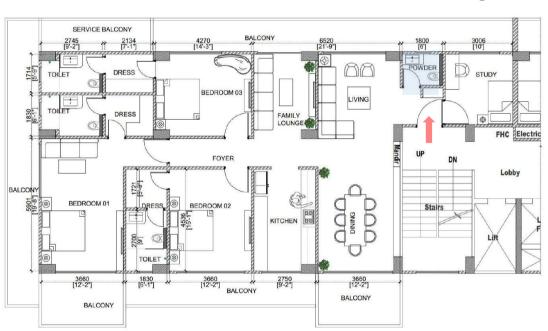

#### BLOCK A: D-01 (3 BHK + STUDY ROOM)

BUILT UP AREA = 2804.75 SQ.FT. CARPET AREA = 1754.52 SQ.FT.

Park View offers a 3 BHK flat with a study room in Block A: D-01...

#### Areas included:

- Spacious Living Room
- Family Lounge
- Dining Area & Kitchen
- 3 Bedrooms with En-Suite
- Study Room
- Powder Washroom
- Service & other Balconies

TYPICAL FLOOR PLAN