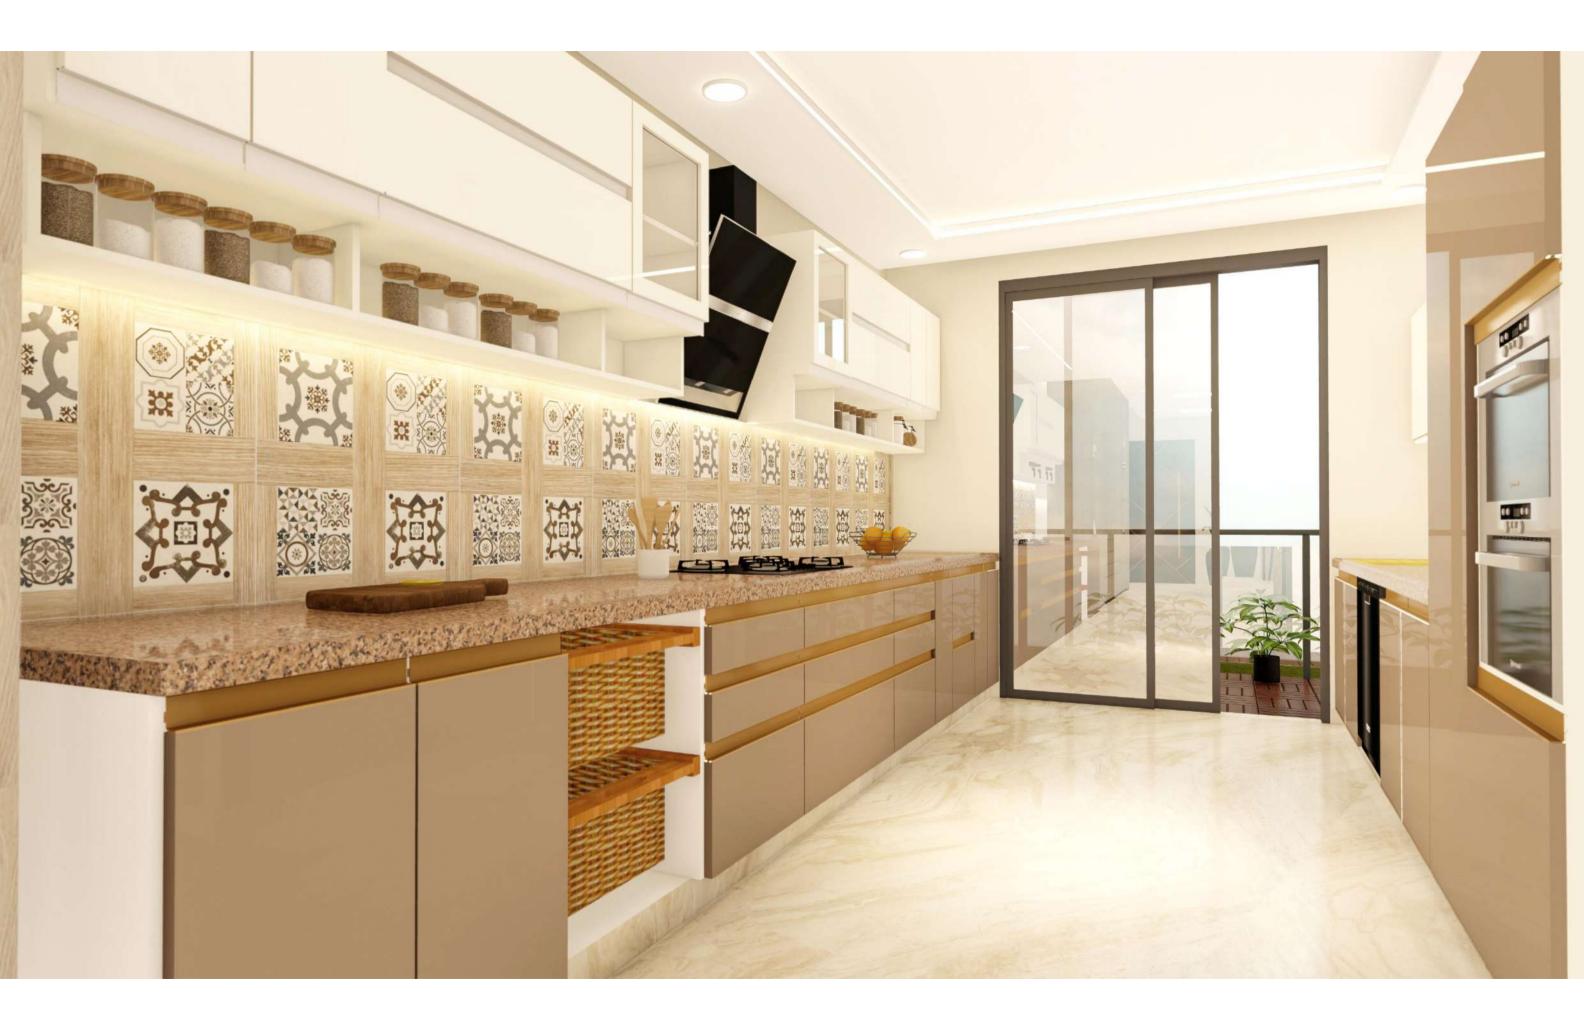

#### SPACIOUS KITCHEN (9'2" X 15'6")

- The kitchens aren't just a place to prepare, cook and store food they are the heart of your home.
- It is equipped with state-of-the-art craftsman-made modular units from Godrej Interio or equivalent.
- Every detail is minutely thought upon while designing the kitchen including a chimney, tall unit for your appliances, sink and a basin double tap mixer.