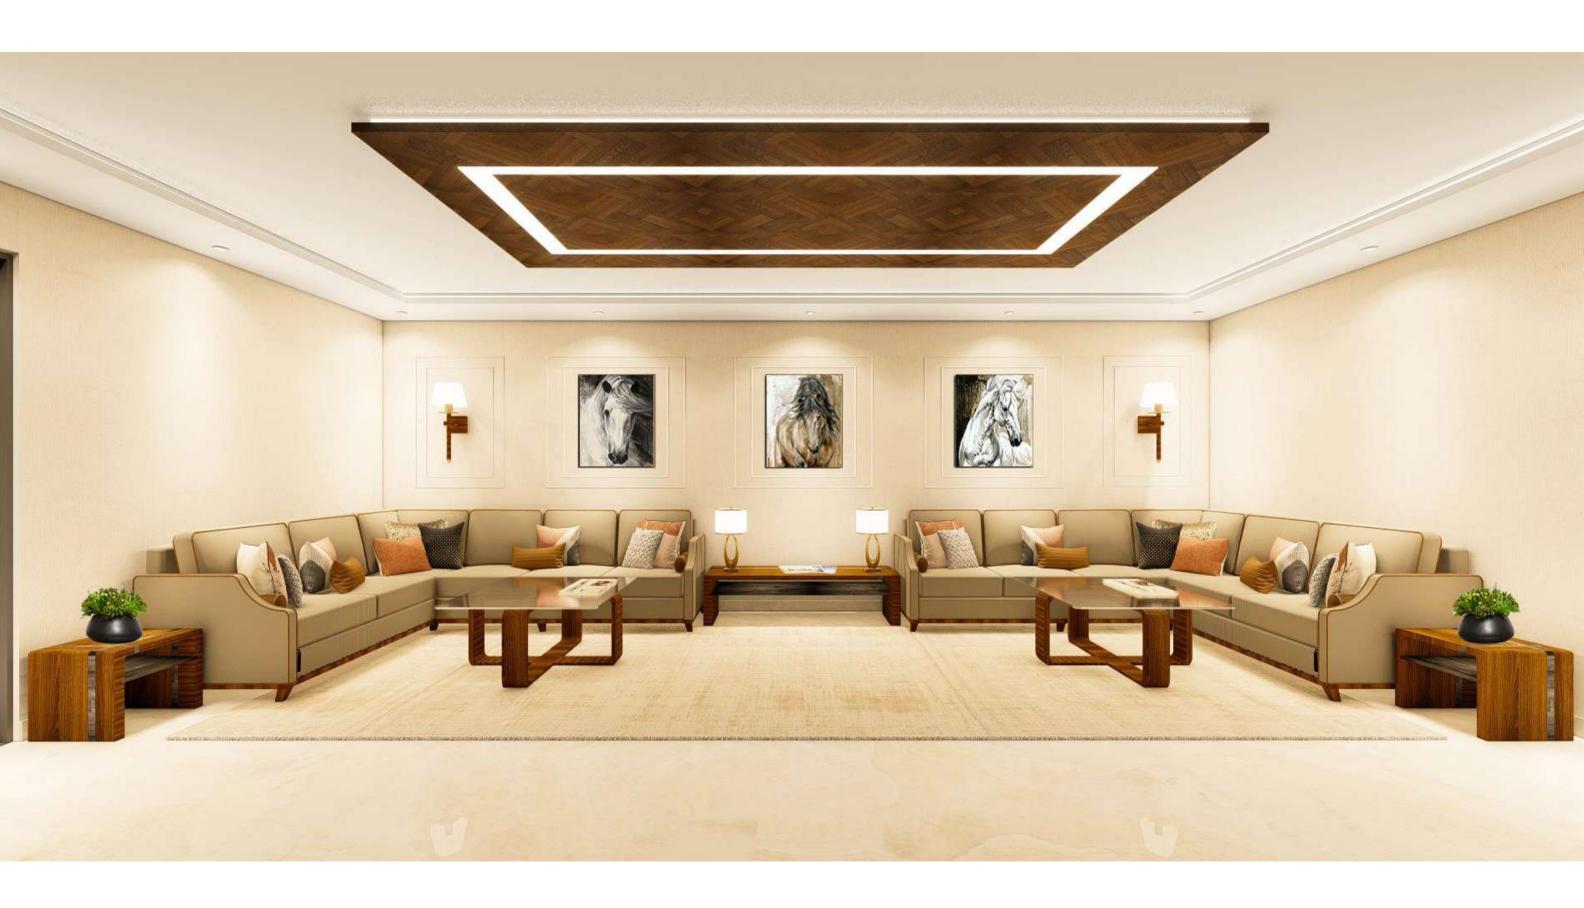

with a deck and changing room
- Indoor Party Hall
- Gym overlooking the sky pool with locker facility.
- Steam cubicle
- Activity room which can have facilities like Snooker, Table Tennis, Chess and Carrom
- Sitting Lounge
- Structured garden with walking pathway
- Hassle-free planned parking space for your premium cars















& many more...





#### SKY POOL

#### **BLOCK B - TERRACE**

Swimming is a great recreational activity for people of all ages. It is a good way to relax and feel good.

Park View provides high – quality swimming pool to homeowners who loves soaking under the sky. This rooftop pool experience is one of a kind in Prayagraj and it simply adds an edge to the project making it a luxury residential project.





#### COMMUNITY HALL



#### Luxury Sitting Lounge



### GYM & YOGA



### ACTIVITY ROOM





**BLOCK A** 

# MASTER PLAN BLOCK A & BLOCK B





## CONNECTIVITY RESIDE IN THE HEART OF CITY



The sense of serenity makes this location the perfect place to call your own.



#### BLOCK A: D-01 (3 BHK + STUDY ROOM)

BUILT UP AREA = 2804.75 SQ.FT. CARPET AREA = 1754.52 SQ.FT.

Park View offers a 3 BHK flat with a study room in Block A: D-01...

#### Areas included:

- Spacious Living Room
- Family Lounge
- Dining Area & Kitchen
- 3 Bedrooms with En-Suite
- Study Room
- Powder Washroom
- Service & other Balconies



TYPICAL FLOOR PLAN





#### LIVING ROOM

BALCONY SIDE (12'2" X 16'9")

- There are series of efficient space planning techniques utilized to carve out meaningful representation of the space that you see around.
- Wide glazing brings