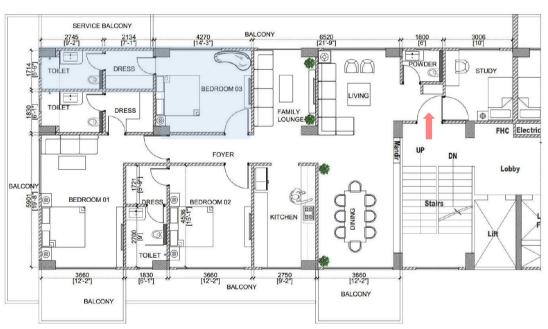

#### BLOCK A: D-01 (3 BHK + STUDY ROOM)

BUILT UP AREA = 2804.75 SQ.FT. CARPET AREA = 1754.52 SQ.FT.

Park View offers a 3 BHK flat with a study room in Block A: D-01...

#### Areas included:

- Spacious Living Room
- Family Lounge
- Dining Area & Kitchen
- 3 Bedrooms with En-Suite
- Study Room
- Powder Washroom
- Service & other Balconies

TYPICAL FLOOR PLAN

Master Bedroom 01 (12'2" x 19'8")

DRESS 01 (7'1" X 6'1")

Washroom 01

(9'2" X 6'1")

36

D-01 | BLOCK A | PARK VIEW

BEDROOM 02 (12'2" X 15'1")

Dress 02 (6'1" x 5'9")

Washroom 02

(6'1" X 9')

\* Artistic impression may differ from actual

BEDROOM 03 (14'3" X 12'2")

> Dress 03 (7'1" x 5'9")

WASHROOM 03
(9'2" X 5'9")

D-01 | BLOCK A | PARK VIEW