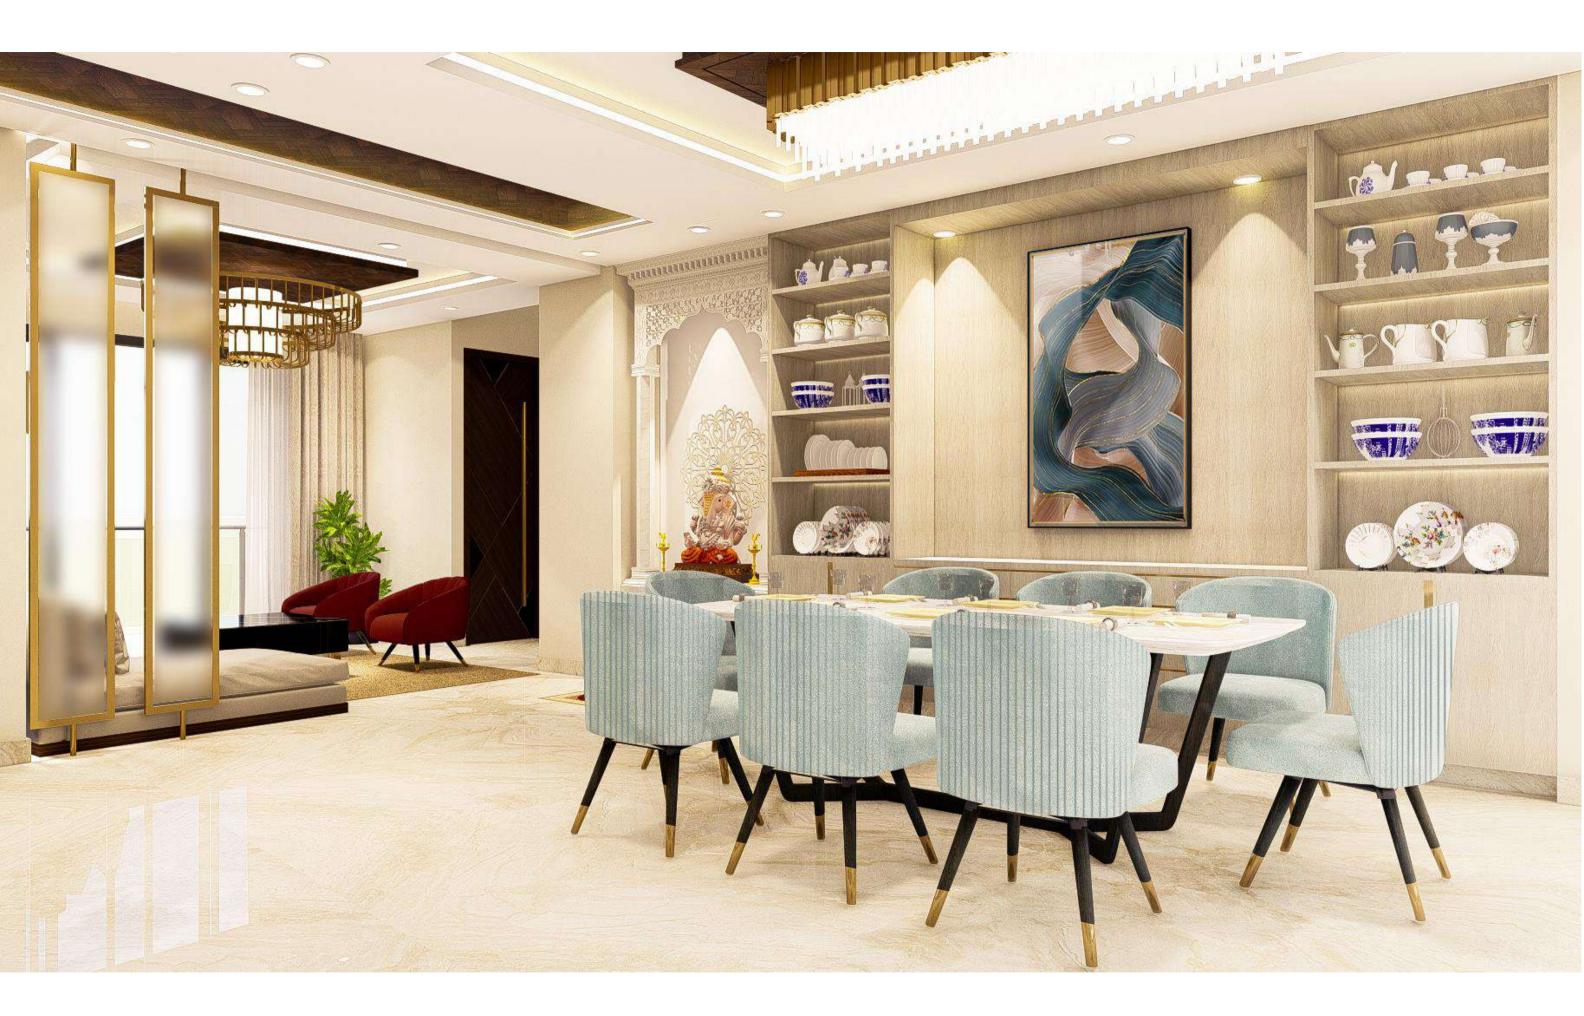

### DINING AREA (12'2" X 15'6")

- Your home's dining area is the key to great getting-together moments.
- It can be designed to show combination of different materials, patterns, and colours, that will come out together perfectly.
- Enjoy an intimate gathering with family and friends.

31