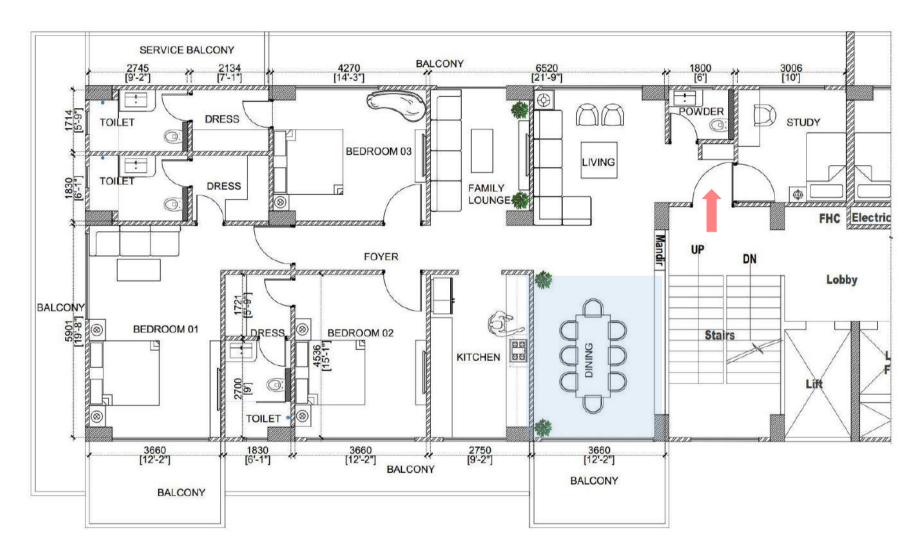

#### BLOCK A: D-01 (3 BHK + STUDY ROOM)

BUILT UP AREA = 2804.75 SQ.FT. CARPET AREA = 1754.52 SQ.FT.

Park View offers a 3 BHK flat with a study room in Block A: D-01...

#### Areas included:

- Spacious Living Room
- Family Lounge
- Dining Area & Kitchen
- 3 Bedrooms with En-Suite
- Study Room
- Powder Washroom
- Service & other Balconies

TYPICAL FLOOR PLAN