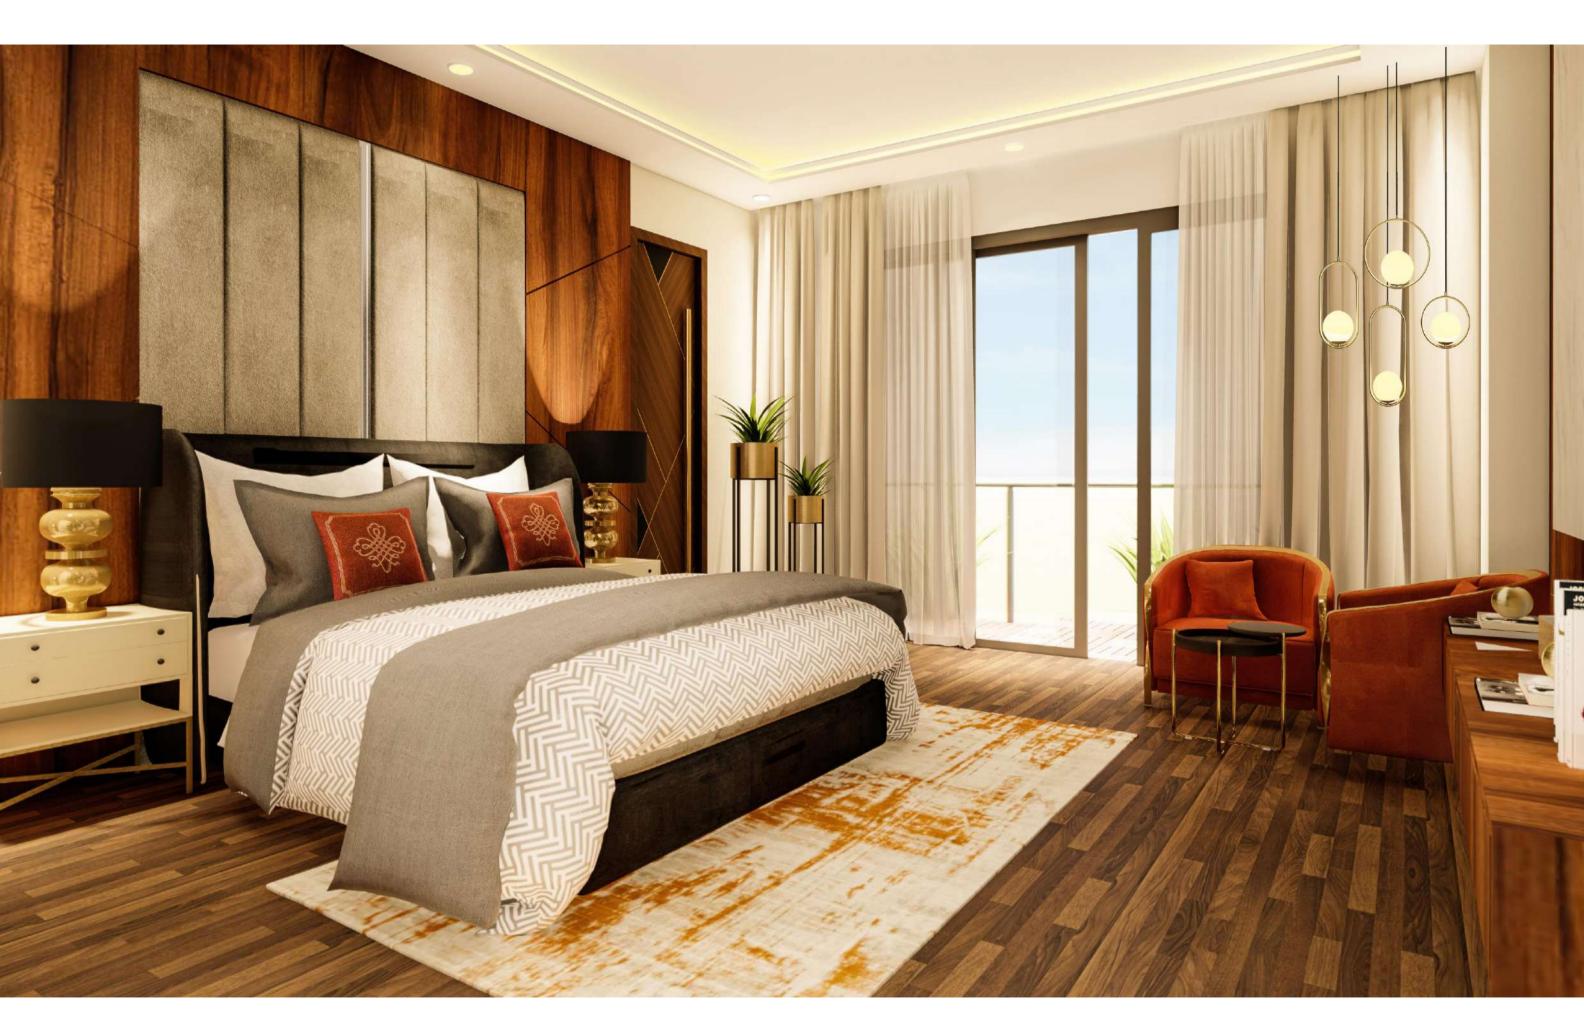

Master Bedroom 01 (12'2" x 19'8")

DRESS 01 (7'1" X 6'1")

Washroom 01

(9'2" X 6'1")

36

# DRESSING IN MASTER BEDROOM (7'1" X 6'1")

- All bedrooms comes with an indulgent En-suite.
- Sophisticated colour palette and sensitively selected materials and fittings combine to create a serene and relaxing oasis of calm.
- Park View's luxury designer dressing have got every base covered.