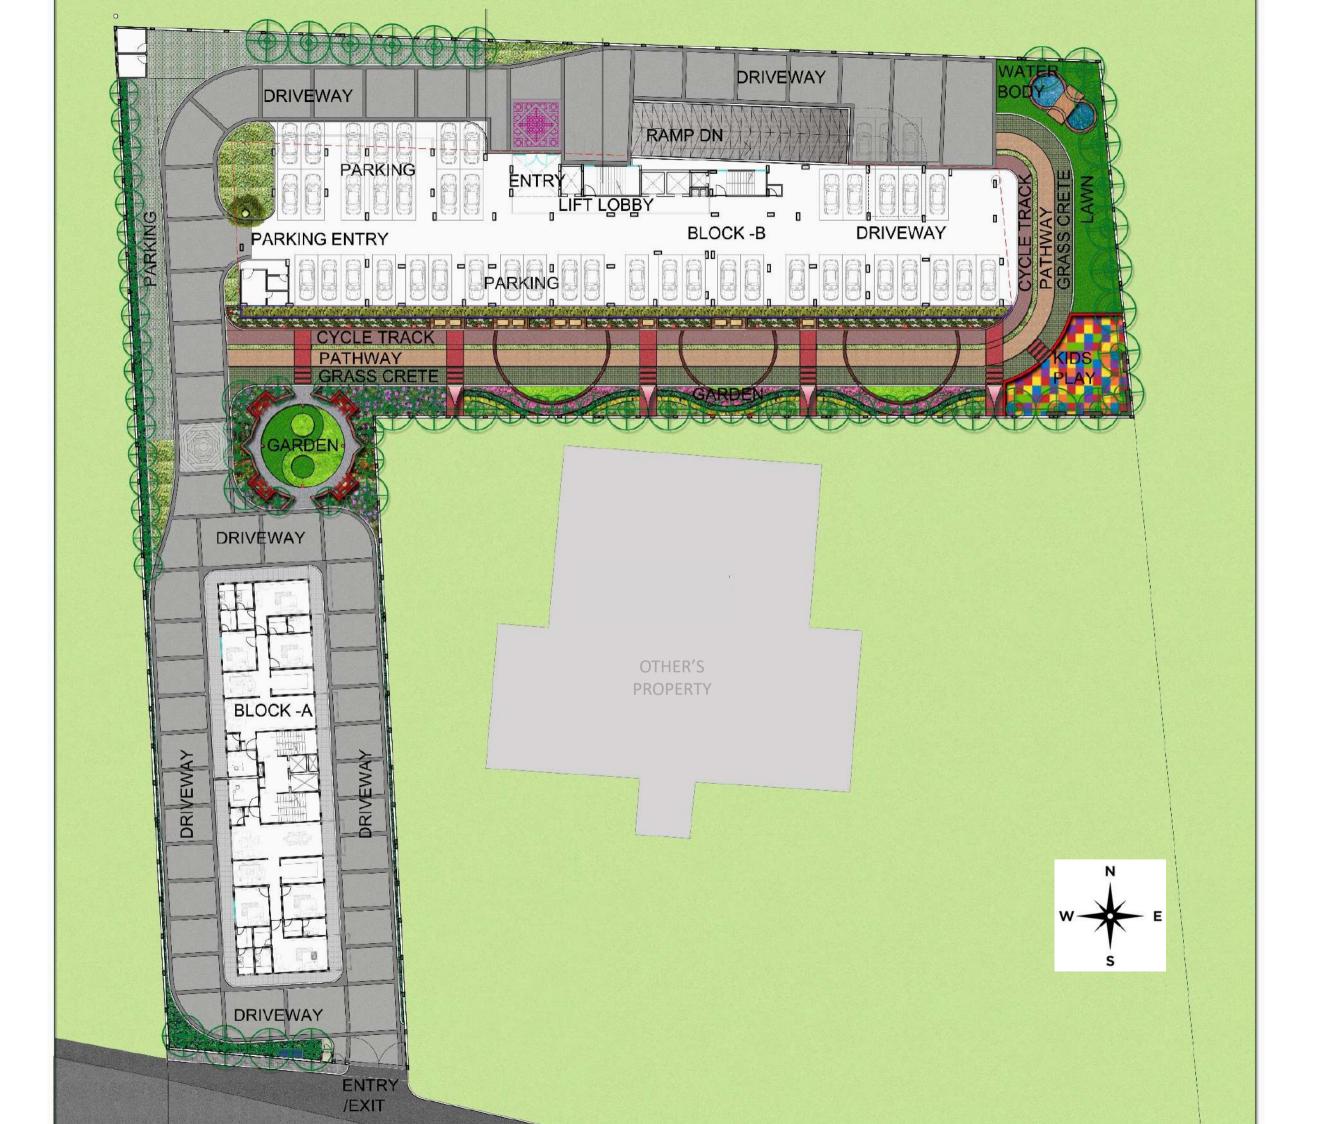

# MASTER PLAN BLOCK A & BLOCK B

This project consist of two blocks:

Block A with stilt parking + 5 floors, and

Block B has basement and stilt parking + 12 floors.