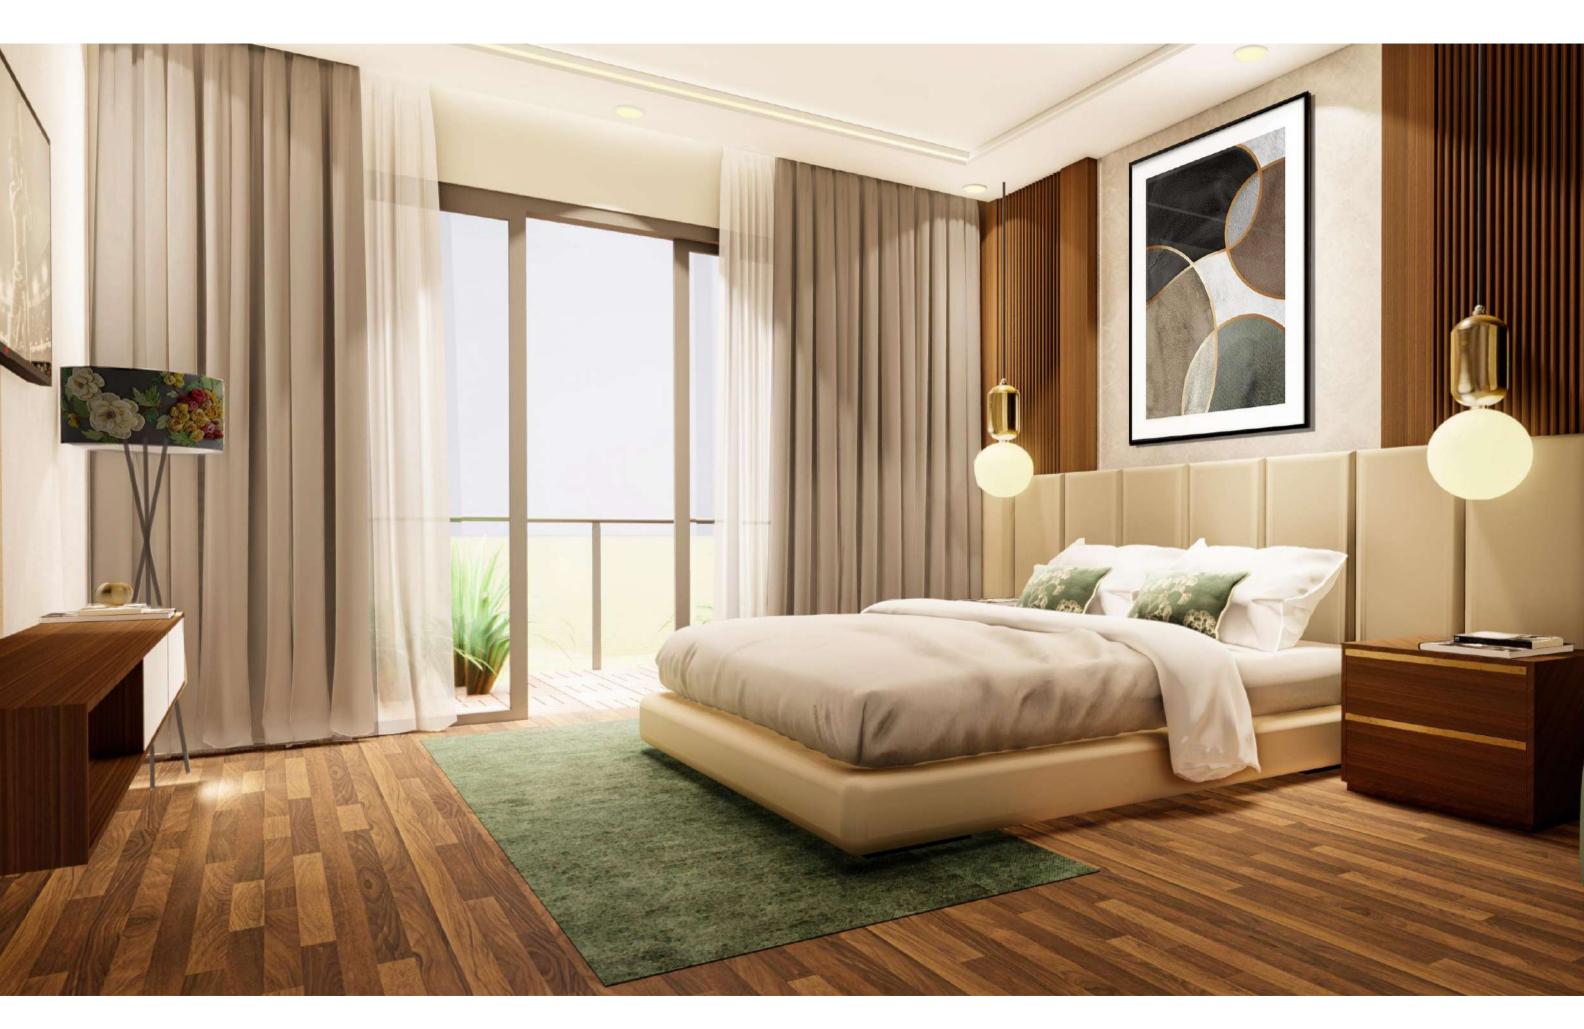

Master Bedroom 01 (12'2" x 19'8")

DRESS 01 (7'1" X 6'1")

Washroom 01

(9'2" X 6'1")

36

# DRESSING IN MASTER BEDROOM (7'1" X 6'1")

- All bedrooms comes with an indulgent En-suite.
- Sophisticated colour palette and sensitively selected materials and fittings combine to create a serene and relaxing oasis of calm.
- Park View's luxury designer dressing have got every base covered.