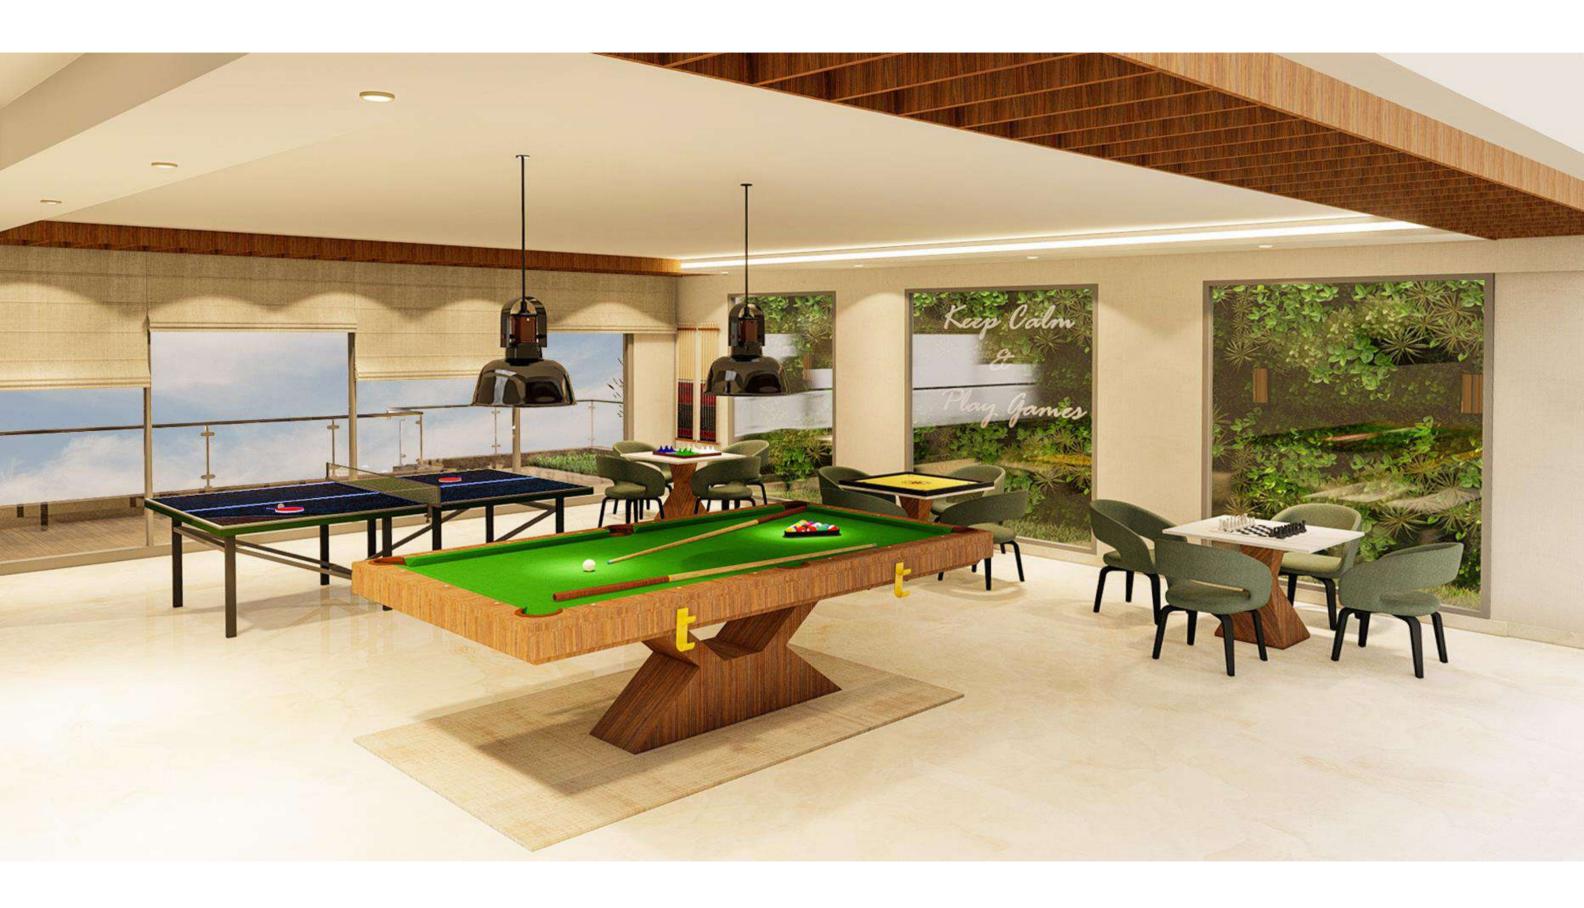

Party Hall
- Gym overlooking the sky pool with locker facility.
- Steam cubicle
- Activity room which can have facilities like Snooker, Table Tennis, Chess and Carrom
- Sitting Lounge
- Structured garden with walking pathway
- Hassle-free planned parking space for your premium cars















& many more...





#### SKY POOL

#### **BLOCK B - TERRACE**

Swimming is a great recreational activity for people of all ages. It is a good way to relax and feel good.

Park View provides high – quality swimming pool to homeowners who loves soaking under the sky. This rooftop pool experience is one of a kind in Prayagraj and it simply adds an edge to the project making it a luxury residential project.





#### COMMUNITY HALL



#### Luxury Sitting Lounge



### GYM & YOGA



### ACTIVITY ROOM





**BLOCK A** 

# MASTER PLAN BLOCK A & BLOCK B





## CONNECTIVITY RESIDE IN THE HEART OF CITY



The sense of serenity makes this location the perfect place to call your own.



#### BLOCK A: D-01 (3 BHK + STUDY ROOM)

BUILT UP AREA = 2804.75 SQ.FT. CARPET AREA = 1754.52 SQ.FT.

Park View offers a 3 BHK flat with a study room in Block A: D-01...

#### Areas included:

- Spacious Living Room
- Family Lounge
- Dining Area & Kitchen
- 3 Bedrooms with En-Suite
- Study Room
- Powder Washroom
- Service & other Balconies



TYPICAL FLOOR PLAN





#### LIVING ROOM

BALCONY SIDE (12'2" X 16'9")

- There are series of efficient space planning techniques utilized to carve out meaningful representation of the space that you see around.
- Wide glazing brings maximum daylight and ventilation
- Lig