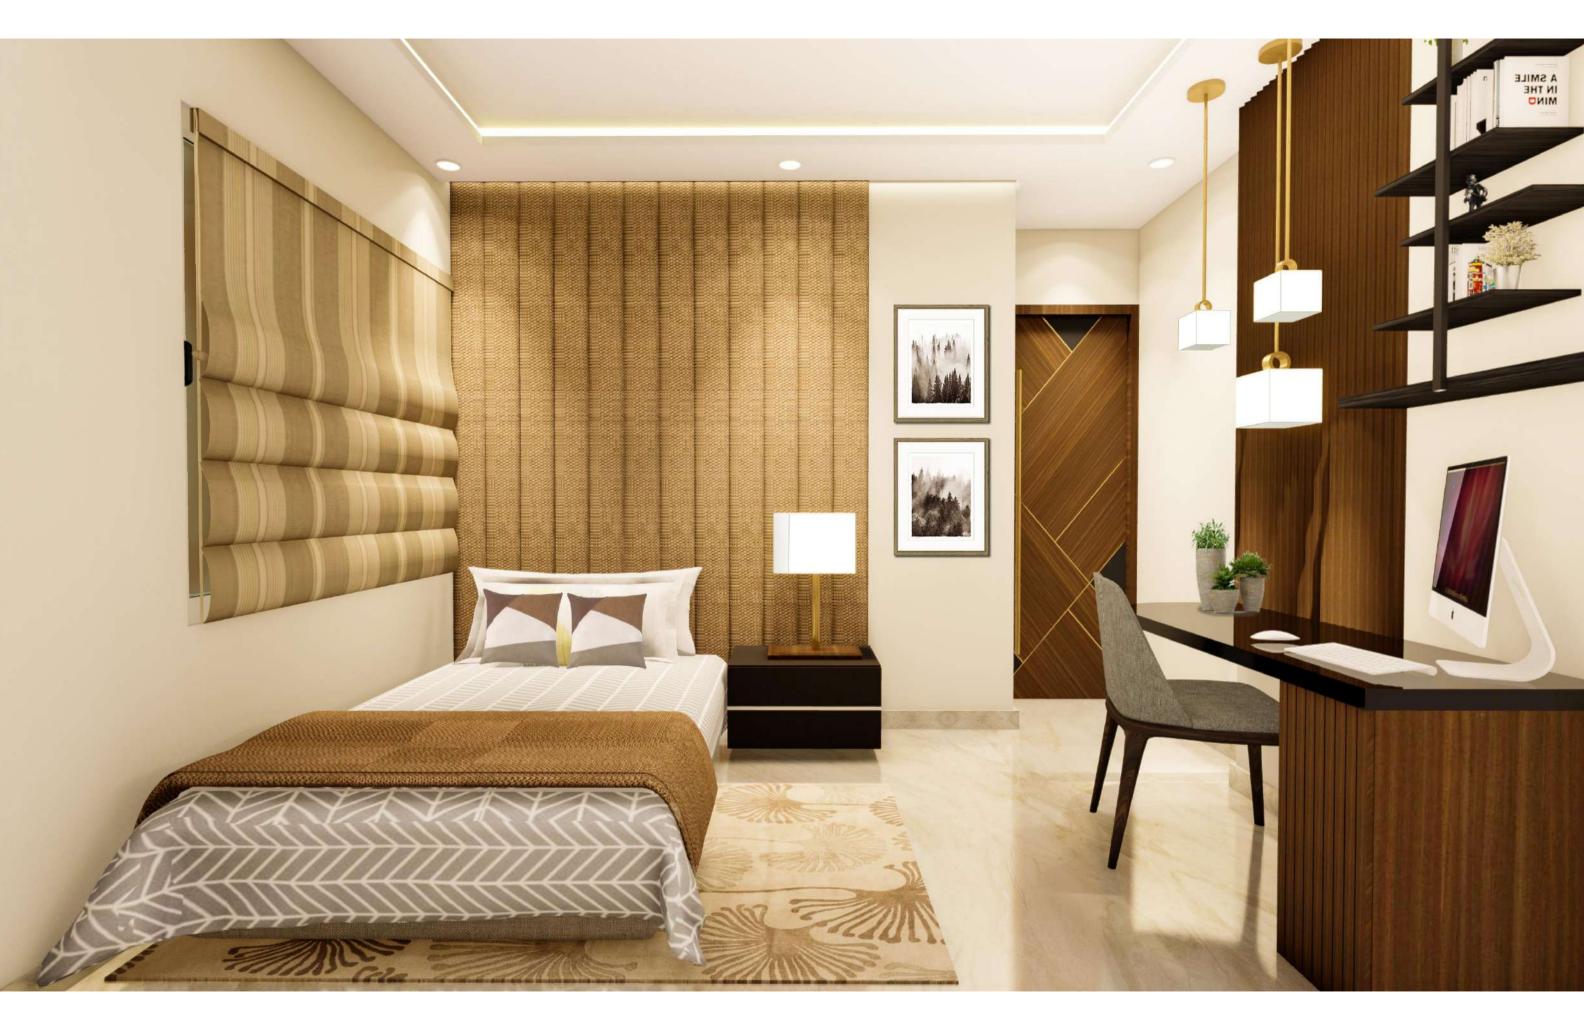

## STUDY ROOM (10' X 10'6")

- Everyone has to bring work home with them at some time and getting a dedicated spot for home office adds extra edge to your home.
- Even the kids need an area to sit and concentrate on homework or do computer research.
- Whatever your needs may be, Park View provides you an option to select a flat with dedicated study room and connected washroom.