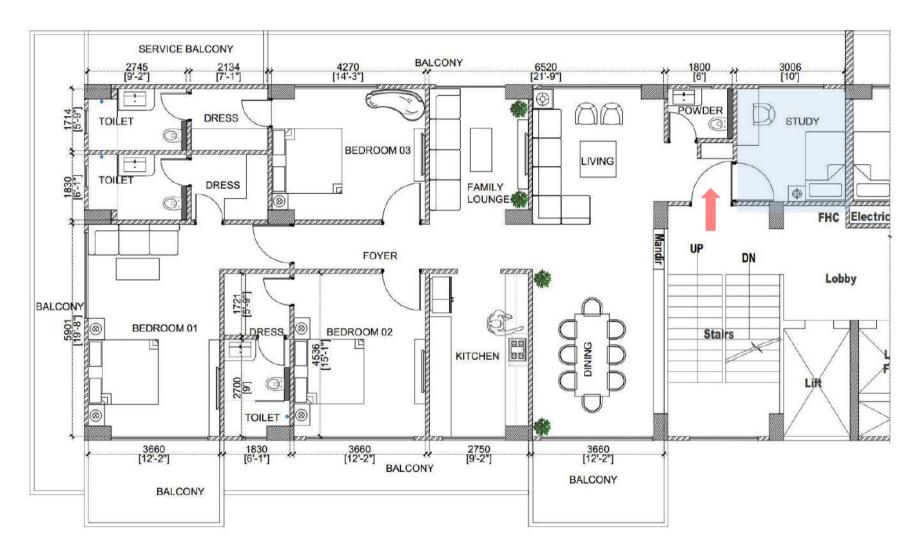

## STUDY ROOM (10' X 10'6")

- Everyone has to bring work home with them at some time and getting a dedicated spot for home office adds extra edge to your home.
- Even the kids need an area to sit and concentrate on homework or do computer research.
- Whatever your needs may be, Park View provides you an option to select a flat with dedicated study room and connected washroom.

## POWDER WASHROOM (6' X 4'7")

Behind the closed doors connecting with the living room, there is an attractive bathroom for guests.

\* Artistic impression may differ from actual