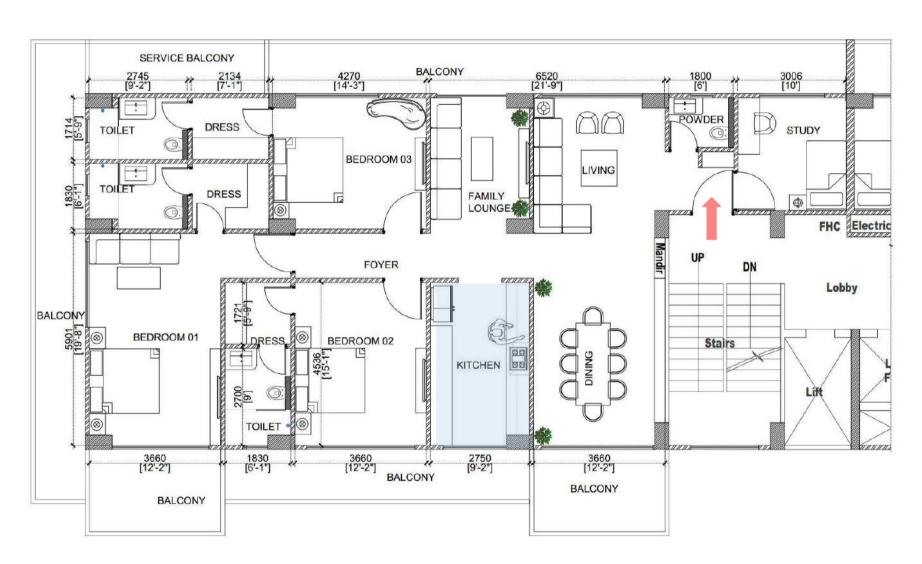

#### BLOCK A: D-01 (3 BHK + STUDY ROOM)

BUILT UP AREA = 2804.75 SQ.FT. CARPET AREA = 1754.52 SQ.FT.

Park View offers a 3 BHK flat with a study room in Block A: D-01...

#### Areas included:

- Spacious Living Room
- Family Lounge
- Dining Area & Kitchen
- 3 Bedrooms with En-Suite
- Study Room
- Powder Washroom
- Service & other Balconies

TYPICAL FLOOR PLAN