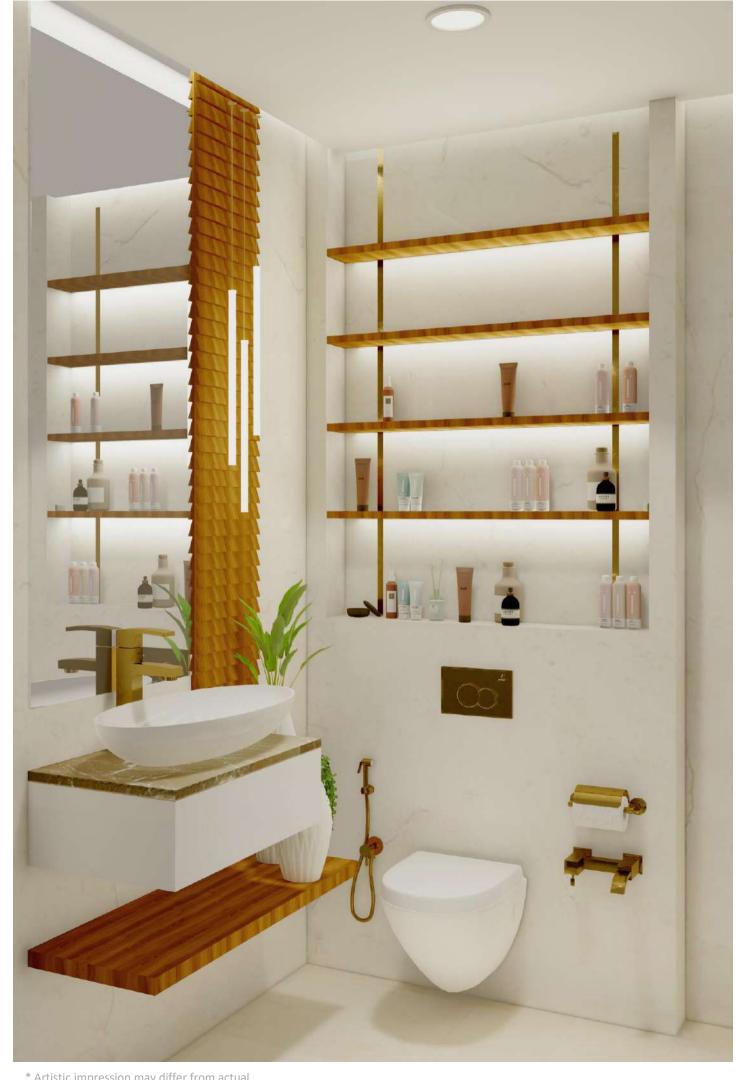

## POWDER WASHROOM (6' X 4'7")

Behind the closed doors connecting with the living room, there is an attractive bathroom for guests.

\* Artistic impression may differ from actual