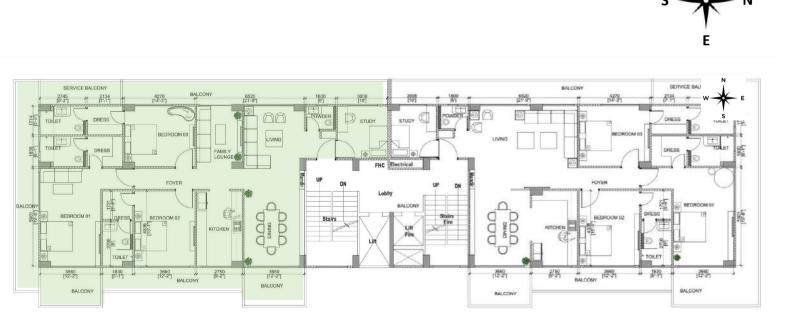

#### BLOCK A: D-01 (3 BHK + STUDY ROOM)

BUILT UP AREA = 2804.75 SQ.FT. CARPET AREA = 1754.52 SQ.FT.

Park View offers a 3 BHK flat with a study room in Block A: D-01...

#### Areas included:

- Spacious Living Room
- Family Lounge
- Dining Area & Kitchen
- 3 Bedrooms with En-Suite
- Study Room
- Powder Washroom
- Service & other Balconies

TYPICAL FLOOR PLAN

#### LIVING ROOM

BALCONY SIDE (12'2" X 16'9")

- There are series of efficient space planning techniques utilized to carve out meaningful representation of the space that you see around.
- Wide glazing brings maximum daylight and ventilation
- Light up the sky, or at least your living room, with an eye-catching modern chandelier.

### FAMILY LOUNGE (9'3" X 12'7")

 Create a lot of memories in your amazing and comfortable family lounge that will definitely make everyone happy.

### DINING AREA (12'2" X 15'6")

- Your home's dining area is the key to great getting-together moments.
- It can be designed to show combination of different materials, patterns, and colours, that will come out together perfectly.
- Enjoy an intimate gathering with family and friends.

## BALCONY CONNECTED WITH DINING ROOM (12'2" X 7'7")

- Step outside on your balcony and take advantage of that extra outdoor space.
- It is a great place to zap stress, be creative, and enjoy good time with family and friends.
- Spacious balcony can give you the perfect opportunity to practice basic yoga or sit and meditate to relax your body and mind.

#### SPACIOUS KITCHEN (9'2" X 15'6")

- The kitchens aren't just a place to prepare, cook and store food they are the heart of your home.
- It is equipped with state-of-the-art craftsman-made modular units from Godrej Interio or equivalent.
- Every detail is minutely thought upon while designing the kitchen including a chimney, tall unit for your appliances, sink and a basin double tap mixer.

Master Bedroom 01 (12'2" x 19'8")

DRESS 01 (7'1" X 6'1")

Washroom 01

(9'2" X 6'1")

36

# DRESSING IN MASTER BEDROOM (7'1" X 6'1")

- All bedrooms comes with an indulgent En-suite.
- Sophisticated colour palette and sensitively selected materials and fittings combine to create a serene and relaxing oasis of calm.
- Park View's luxury designer dressing have got every base covered.

D-01 | BLOCK A | PARK VIEW

BEDROOM 02 (12'2" X 15'1")

Dress 02 (6'1" x 5'9")

Washroom 02

(6'1" X 9')

\* Artistic impression may differ from actual

BEDROOM 03 (14'3" X 12'2")

> Dress 03 (7'1" x 5'9")

WASHROOM 03
(9'2" X 5'9")

D-01 | BLOCK A | PARK VIEW

## STUDY ROOM (10' X 10'6")

- Everyone has to bring work home with them at some time and getting a dedicated spot for home office adds extra edge to your home.
- Even the kids need an area to sit and concentrate on homework or do computer research.
- Whatever your needs may be, Park View provides you an option to select a flat with dedicated study room and connected washroom.

## POWDER WASHROOM (6' X 4'7")

Behind the closed doors connecting with the living room, there is an attractive bathroom for guests.

\* Artistic impression may differ from actual