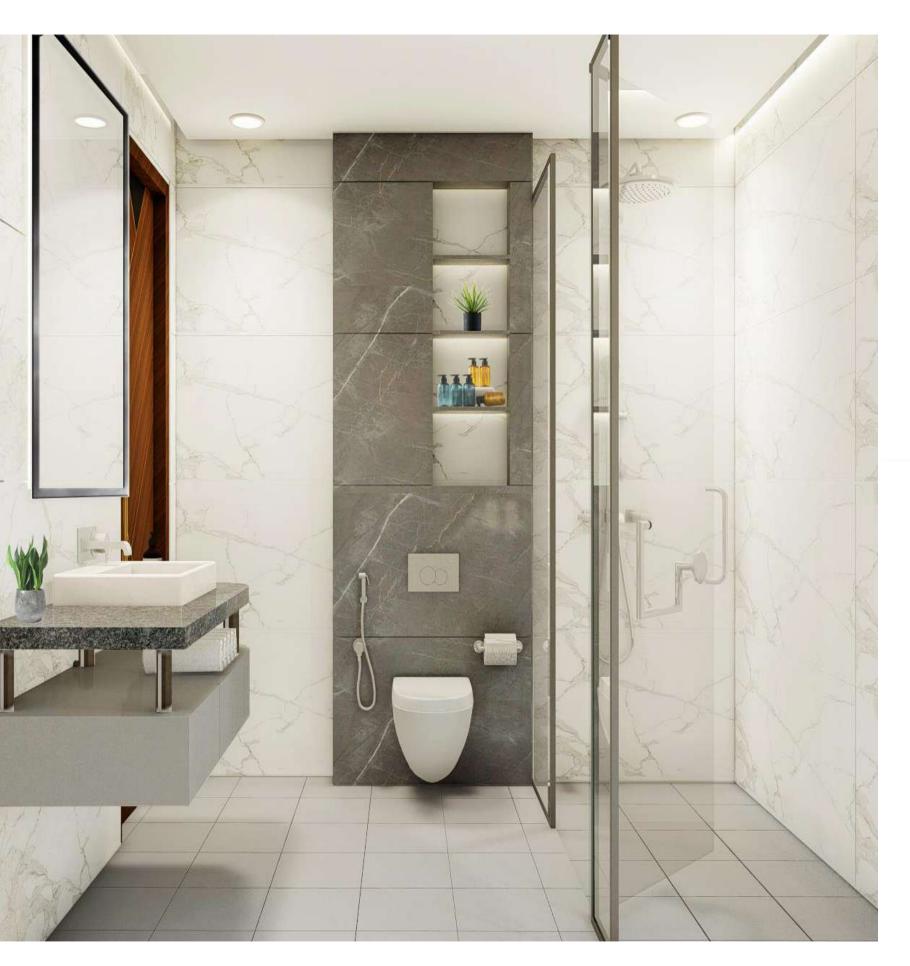

D-01 | BLOCK A | PARK VIEW

BEDROOM 02 (12'2" X 15'1")

Dress 02 (6'1" x 5'9")

Washroom 02

(6'1" X 9')

\* Artistic impression may differ from actual

BEDROOM 03 (14'3" X 12'2")

> Dress 03 (7'1" x 5'9")

WASHROOM 03
(9'2" X 5'9")

D-01 | BLOCK A | PARK VIEW