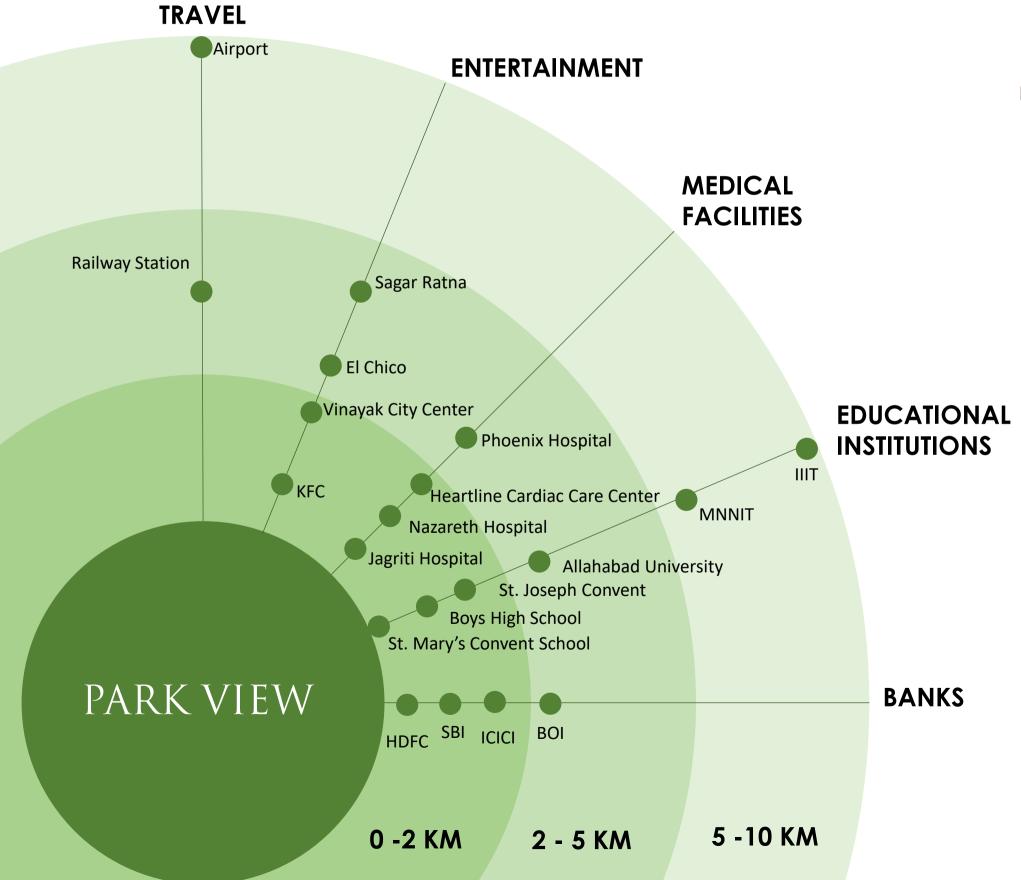

## CONNECTIVITY RESIDE IN THE HEART OF CITY

The sense of serenity makes this location the perfect place to call your own.