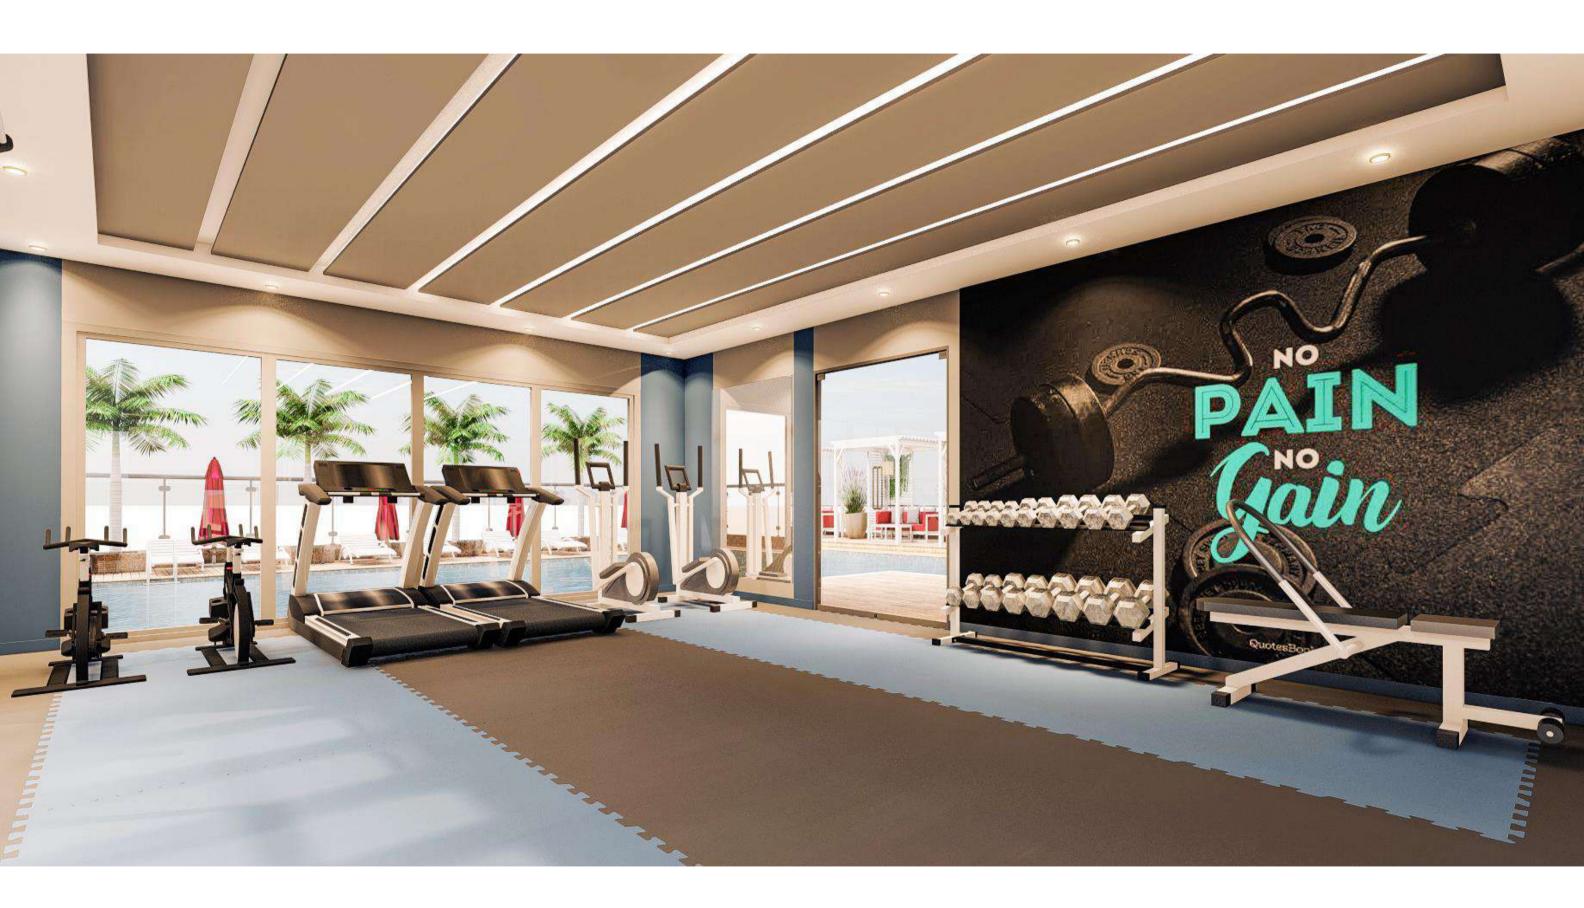

anging room
- Indoor Party Hall
- Gym overlooking the sky pool with locker facility.
- Steam cubicle
- Activity room which can have facilities like Snooker, Table Tennis, Chess and Carrom
- Sitting Lounge
- Structured garden with walking pathway
- Hassle-free planned parking space for your premium cars















& many more...





#### SKY POOL

#### **BLOCK B - TERRACE**

Swimming is a great recreational activity for people of all ages. It is a good way to relax and feel good.

Park View provides high – quality swimming pool to homeowners who loves soaking under the sky. This rooftop pool experience is one of a kind in Prayagraj and it simply adds an edge to the project making it a luxury residential project.





#### COMMUNITY HALL



#### Luxury Sitting Lounge



### GYM & YOGA



### ACTIVITY ROOM





**BLOCK A** 

# MASTER PLAN BLOCK A & BLOCK B





## CONNECTIVITY RESIDE IN THE HEART OF CITY



The sense of serenity makes this location the perfect place to call your own.



#### BLOCK A: D-01 (3 BHK + STUDY ROOM)

BUILT UP AREA = 2804.75 SQ.FT. CARPET AREA = 1754.52 SQ.FT.

Park View offers a 3 BHK flat with a study room in Block A: D-01...

#### Areas included:

- Spacious Living Room
- Family Lounge
- Dining Area & Kitchen
- 3 Bedrooms with En-Suite
- Study Room
- Powder Washroom
- Service & other Balconies



TYPICAL FLOOR PLAN





#### LIVING ROOM

BALCONY SIDE (12'2" X 16'9")

- There are series of efficient space planning techniques utilized to carve out meaningful representation of the space that you see around.
- Wide glazing brings maximum daylight