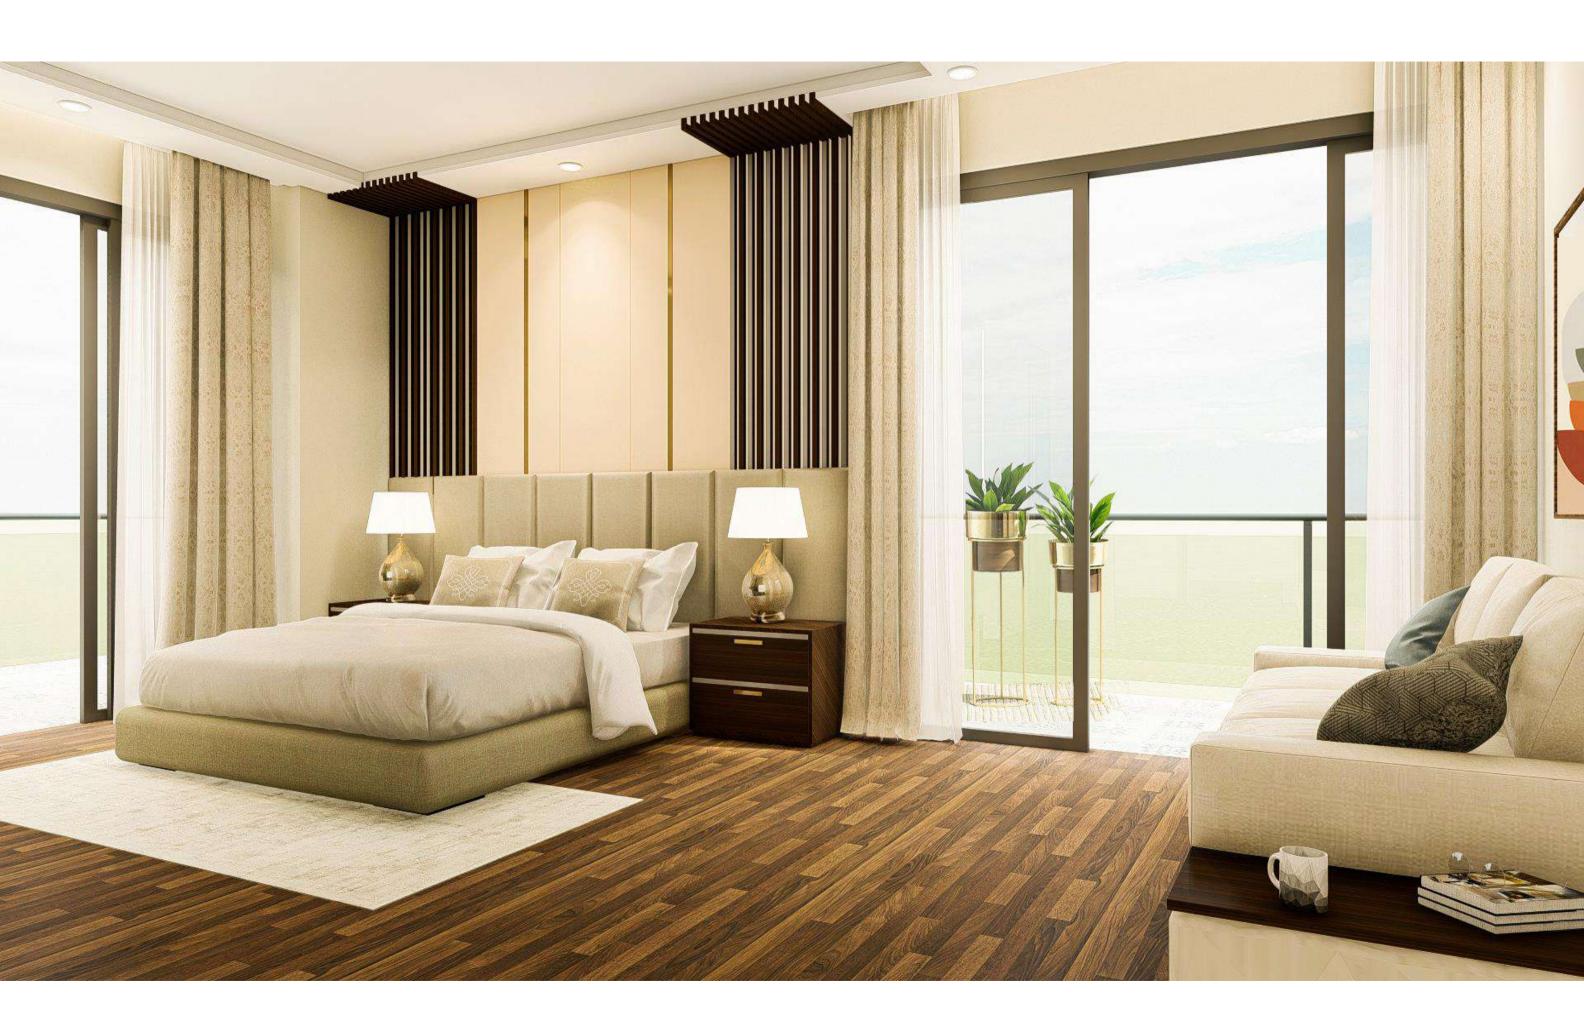

Master Bedroom 01 (12'2" x 19'8")

DRESS 01 (7'1" X 6'1")

Washroom 01

(9'2" X 6'1")

36