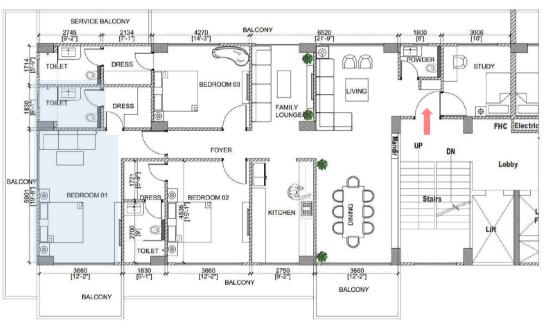

#### BLOCK A: D-01 (3 BHK + STUDY ROOM)

BUILT UP AREA = 2804.75 SQ.FT. CARPET AREA = 1754.52 SQ.FT.

Park View offers a 3 BHK flat with a study room in Block A: D-01...

#### Areas included:

- Spacious Living Room
- Family Lounge
- Dining Area & Kitchen
- 3 Bedrooms with En-Suite
- Study Room
- Powder Washroom
- Service & other Balconies

TYPICAL FLOOR PLAN

Master Bedroom 01 (12'2" x 19'8")

DRESS 01 (7'1" X 6'1")

Washroom 01

(9'2" X 6'1")

36