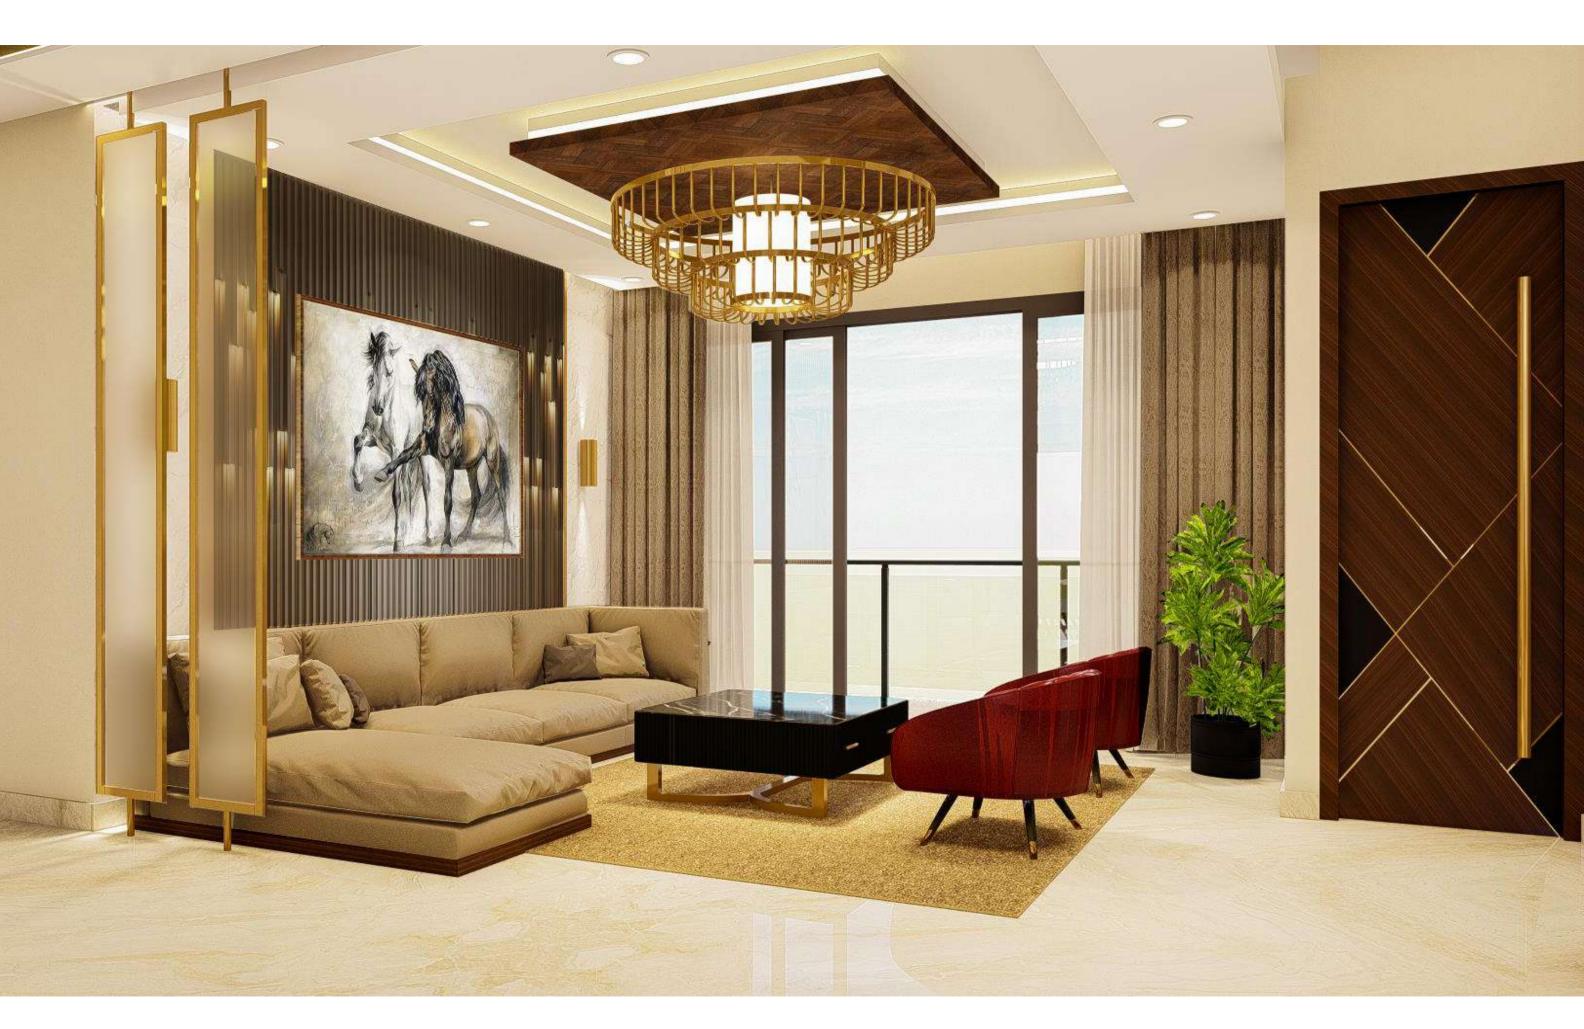

#### LIVING ROOM

BALCONY SIDE (12'2" X 16'9")

- There are series of efficient space planning techniques utilized to carve out meaningful representation of the space that you see around.
- Wide glazing brings maximum daylight and ventilation
- Light up the sky, or at least your living room, with an eye-catching modern chandelier.