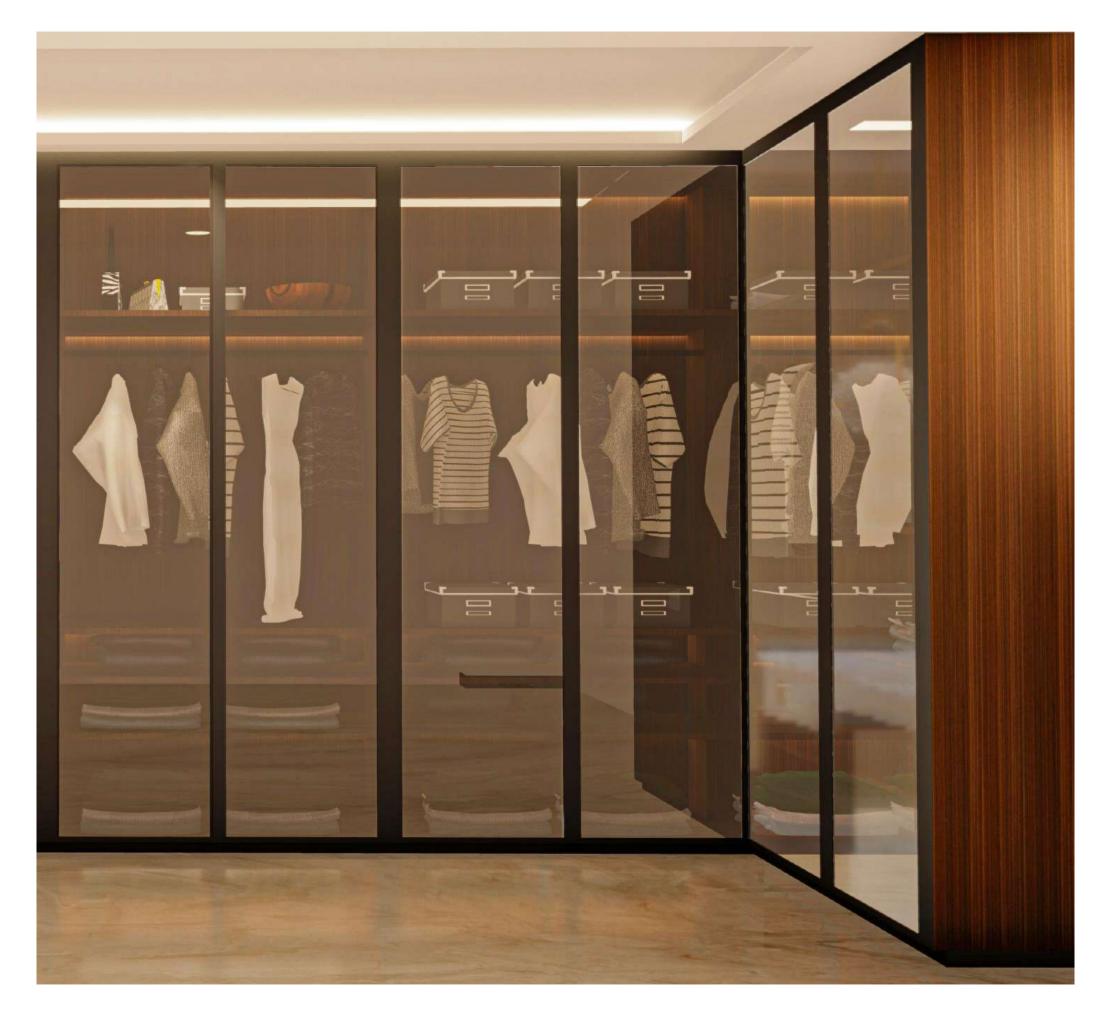

# DRESSING IN MASTER BEDROOM (7'1" X 6'1")

- All bedrooms comes with an indulgent En-suite.
- Sophisticated colour palette and sensitively selected materials and fittings combine to create a serene and relaxing oasis of calm.
- Park View's luxury designer dressing have got every base covered.