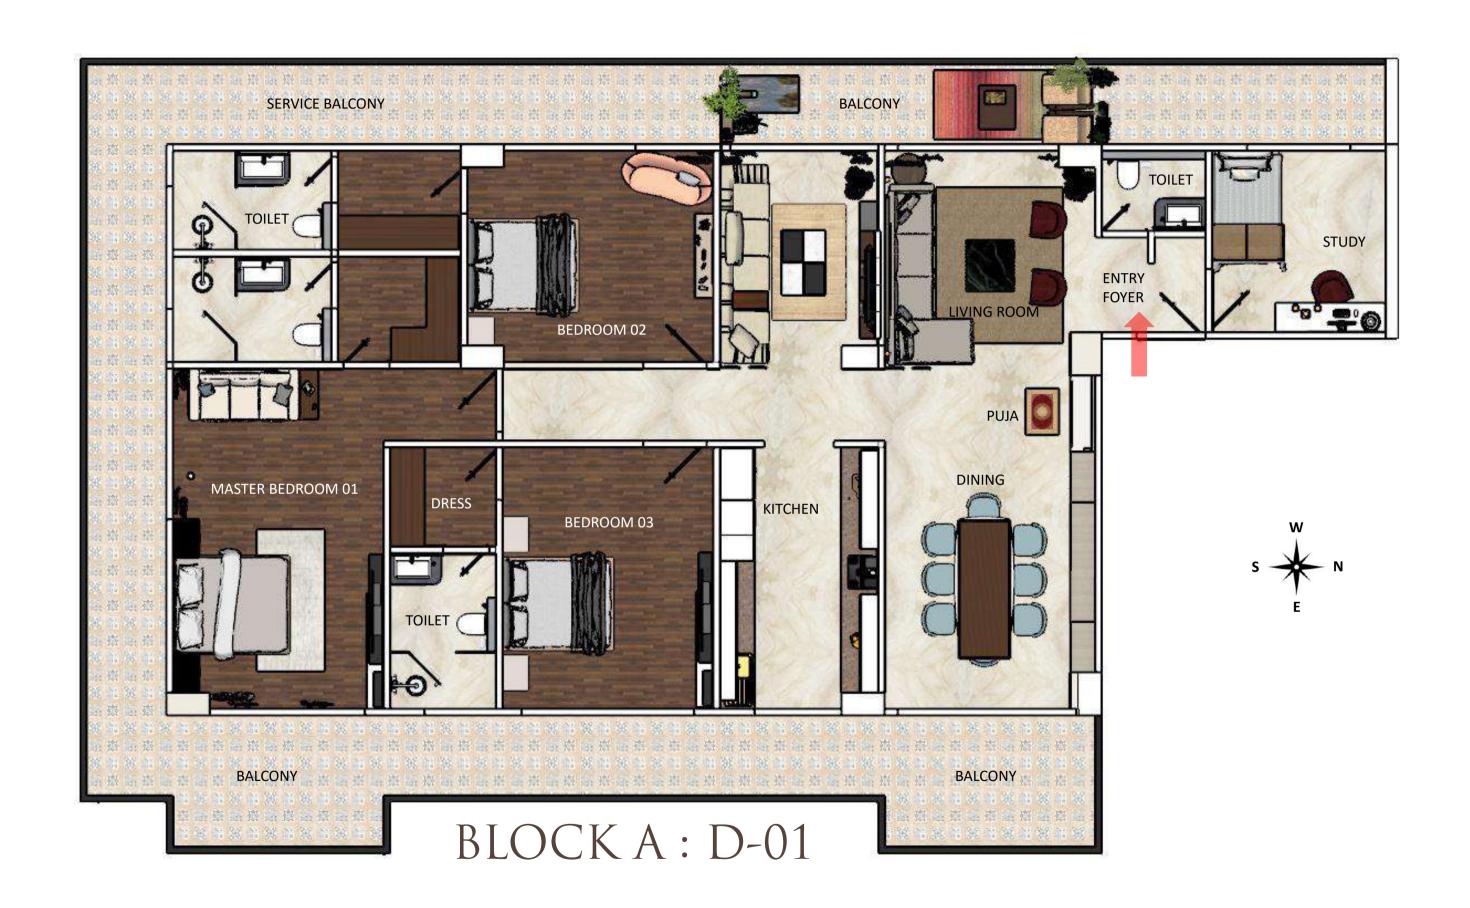

#### BLOCK A: D-01 (3 BHK + STUDY ROOM)

BUILT UP AREA = 2804.75 SQ.FT. CARPET AREA = 1754.52 SQ.FT.

Park View offers a 3 BHK flat with a study room in Block A: D-01...

#### Areas included:

- Spacious Living Room
- Family Lounge
- Dining Area & Kitchen
- 3 Bedrooms with En-Suite
- Study Room
- Powder Washroom
- Service & other Balconies

TYPICAL FLOOR PLAN

#### LIVING ROOM

BALCONY SIDE (12'2" X 16'9")

- There are series of efficient space planning techniques utilized to carve out meaningful representation of the space that you see around.
- Wide glazing brings maximum daylight and ventilation
- Light up the sky, or at least your living room, with an eye-catching modern chandelier.

### FAMILY LOUNGE (9'3" X 12'7")

 Create a lot of memories in your amazing and comfortable family lounge that will definitely make everyone happy.

### DINING AREA (12'2" X 15'6")

- Your home's dining area is the key to great getting-together moments.
- It can be designed to show combination of different materials, patterns, and colours, that will come out together perfectly.
- Enjoy an intimate gathering with family and friends.

#### SPACIOUS KITCHEN (9'2" X 15'6")

- The kitchens aren't just a place to prepare, cook and store food they are the heart of your home.
- It is equipped with state-of-the-art craftsman-made modular units from Godrej Interio or equivalent.
- Every detail is minutely thought upon while designing the kitchen including a chimney, tall unit for your appliances, sink and a basin double tap mixer.

Master Bedroom 01 (12'2" x 19'8")

DRESS 01 (7'1" X 6'1")

Washroom 01

(9'2" X 6'1")

36

# DRESSING IN MASTER BEDROOM (7'1" X 6'1")

- All bedrooms comes with an indulgent En-suite.
- Sophisticated colour palette and sensitively selected materials and fittings combine to create a serene and relaxing oasis of calm.
- Park View's luxury designer dressing have got every base covered.

D-01 | BLOCK A | PARK VIEW

BEDROOM 02 (12'2" X 15'1")

Dress 02 (6'1" x 5'9")

Washroom 02

(6'1" X 9')

\* Artistic impression may differ from actual

BEDROOM 03 (14'3" X 12'2")

> Dress 03 (7'1" x 5'9")

WASHROOM 03
(9'2" X 5'9")

D-01 | BLOCK A | PARK VIEW

## STUDY ROOM (10' X 10'6")

- Everyone has to bring work home with them at some time and getting a dedicated spot for home office adds extra edge to your home.
- Even the kids need an area to sit and concentrate on homework or do computer research.
- Whatever your needs may be, Park View provides you an option to select a flat with dedicated study room and connected washroom.

## POWDER WASHROOM (6' X 4'7")

Behind the closed doors connecting with the living room, there is an attractive bathroom for guests.

\* Artistic impression may differ from actual