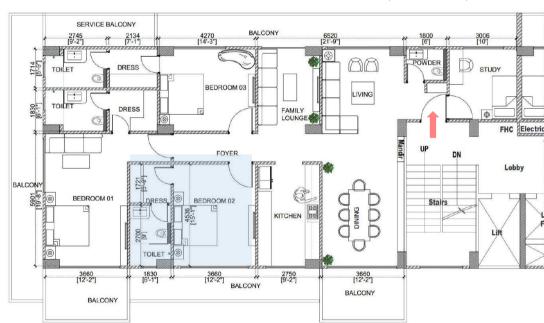

#### BLOCK A: D-01 (3 BHK + STUDY ROOM)

BUILT UP AREA = 2804.75 SQ.FT. CARPET AREA = 1754.52 SQ.FT.

Park View offers a 3 BHK flat with a study room in Block A: D-01...

#### Areas included:

- Spacious Living Room
- Family Lounge
- Dining Area & Kitchen
- 3 Bedrooms with En-Suite
- Study Room
- Powder Washroom
- Service & other Balconies

TYPICAL FLOOR PLAN