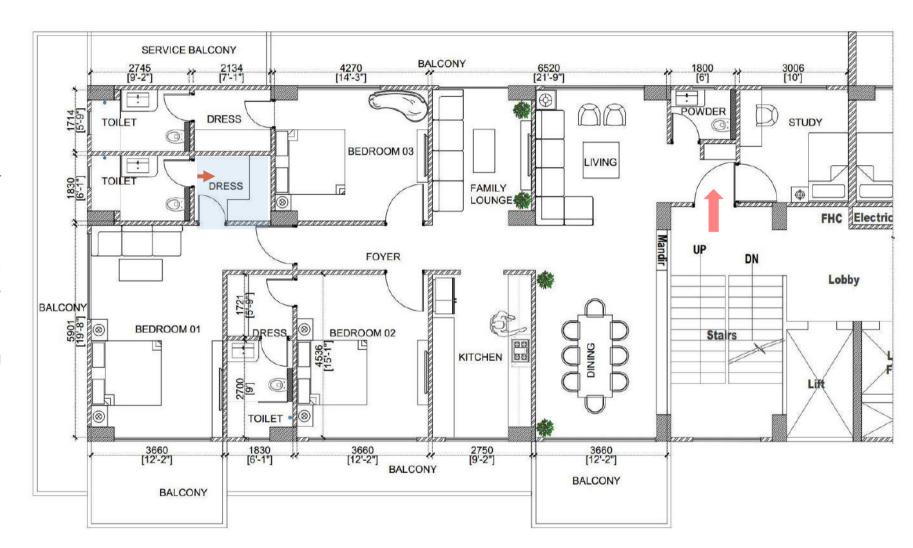

#### BLOCK A: D-01 (3 BHK + STUDY ROOM)

BUILT UP AREA = 2804.75 SQ.FT. CARPET AREA = 1754.52 SQ.FT.

Park View offers a 3 BHK flat with a study room in Block A: D-01...

#### Areas included:

- Spacious Living Room
- Family Lounge
- Dining Area & Kitchen
- 3 Bedrooms with En-Suite
- Study Room
- Powder Washroom
- Service & other Balconies

TYPICAL FLOOR PLAN

D-01 | BLOCK A | PARK VIEW

BEDROOM 02 (12'2" X 15'1")

Dress 02 (6'1" x 5'9")

Washroom 02

(6'1" X 9')

\* Artistic impression may differ from actual

BEDROOM 03 (14'3" X 12'2")

> Dress 03 (7'1" x 5'9")