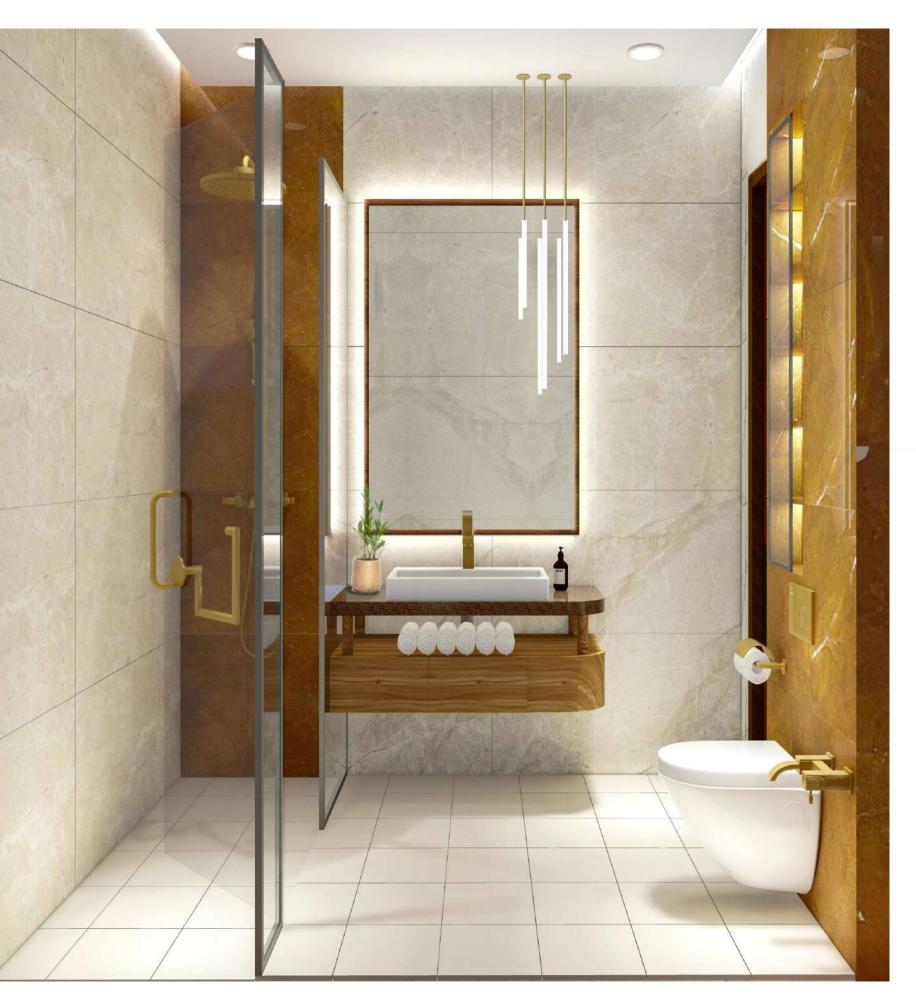

## POWDER WASHROOM (6' X 4'7")

Behind the closed doors connecting with the living room, there is an attractive bathroom for guests.

\* Artistic impression may differ from actual